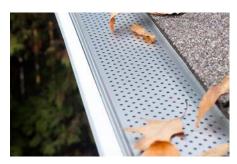

#### **Gutter guard mesh**

**Gutter guard mesh** is used in the roof of house to prevent the leaves from blocking the gutter. Our gutter guard mesh with high strength is not easy to be crushed by snow. And it will not be damaged under sun exposure or low temperature. In addition, it is easy to install and remove without extra tools. Gutter guard mesh also make the gutter become more easy to clean.

We have drop in gutter guard, snap in gutter guard, lock on gutter guard, micro mesh gutter guard and diamond PVC gutter guard. You can choose suitable one according to your needs.