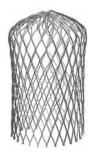

## Gutter guard filter

Gutter guard filter is a kind of accessories that installed in the roof gutter. Nowadays, more and more house install the drainage pipe in roof gutter to collect rainwater and reuse. The gutter guard filter is used in the drainage pipe to prevent blockage by the leaves and impurities. And it does not hinder the normal flow of rainwater. Our gutter guard filter can't be worn and corroded by the rainwater,

Aluminum cylindrical type gutter guard filter.

Plastic spherical type gutter guard filter.

Plastic wedge type gutter guard filter

**Walcoom Corporation** 

Add: No. 3481, Yongxing Road, Hengshui City, Hebei Province, China.