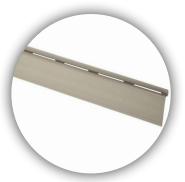

## Hinged gutter guard

**Hinged gutter guard** is a kind of special gutter guard. It is made of gutter mesh and hinges clips. Our hinged gutter guard is made of galvanized aluminum, copper or steel. So it is not easy to be crushed by snow and other rubbishes. And our hinged gutter guard is not easy to be corroded by the rainwater. In addition, it is not to be broken in the low temperature.

The important feature is that it is easy to install and open with hinges clips. For the gutter, hinged gutter guard make it is easy to be cleaned.

We also provide **hinges clips** to install various sizes hinged gutter guards and gutters.

## **Specification**

- Material: Galvanized aluminum, copper or steel.
- Width: 5", 6", 7". Other sizes can be customized.
- Length: 3'. Other sizes can be customized.
- Applicable gutters: K style gutter, half round gutter.