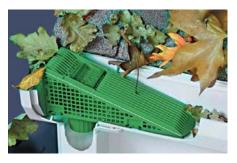

## Gutter guard filter

Gutter guard filter is a kind of accessories that installed in the roof gutter. Nowadays, more and more house install the drainage pipe in roof gutter to collect rainwater and reuse. The gutter guard filter is used in the drainage pipe to prevent blockage by the leaves and impurities. And it does not hinder the normal flow of rainwater. Our gutter guard filter can't be worn and corroded by the rainwater,

sands or other impurities. In addition, our products are easy to install without extra tools and accessories.

We have various sizes and materials of gutter guard filters that can be applied to different drainage pipe.