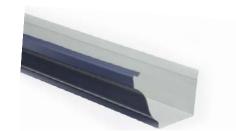

#### **Gutter guard cover**

Gutter quard cover is a kind of high strength gutter guard that installed in the gutters. Compared with gutter guard mesh, gutter guard cover with higher strength can withstand great weight without distortion. Just like other gutter guards, gutter guard cover is also used to keep gutters clean and prevent gutters blockage. In addition, our products with powder coated are not easy to be corroded and rusted by the rainwater. And it can work well without damaged in the bad weather.

We have louvered gutter guard, shingle gutter guard and solid gutter guard for the customer to choose. You can choose one depends on your needs.

#### Louvered gutter guard.

• Material: Painted perforated aluminum sheet.

Length: 4'.

Width: 5" or 6".

Color: White or black.

• Package: 25 pieces per box.