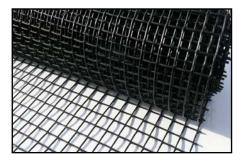

## Plastic gutter mesh

Plastic gutter mesh is used with gutters to prevent leaves and other rubbish entering into the gutter. It is made of rigid vinyl. And plastic gutter mesh with good corrosion resistance is not easy to be damaged. Plastic gutter mesh can be cut to any length according to your needs. It is durable and flexible to use. In addition, we have diamond mesh and square mesh types of plastic

## **Specification**

Material: Rigid vinyl.

• Mesh size: 0.2" × 0.2", 0.3" × 0.3", 0.4" × 0.4".

• Length: 20', 26'. Other sizes can be customized.

• Width: 6.3", 7". Other sizes can be customized.

Color: Black.Mesh shape:

• Diamond mesh.

Square mesh.

Plastic gutter mesh with diamond mesh.

Plastic gutter mesh with square mesh.

| Table 3: Specification of Plastic Gutter Mesh |            |               |        |       |  |  |  |
|-----------------------------------------------|------------|---------------|--------|-------|--|--|--|
| Code                                          | Mesh size  | Mesh shape    | Length | Width |  |  |  |
| PGMD-1                                        | 6 × 6 mm   | diamond       | 6 m    | 18 cm |  |  |  |
| PGMD-2                                        |            |               | 8 m    | 16 cm |  |  |  |
| PGMD-3                                        |            | square        | 6 m    | 18 cm |  |  |  |
| PGMD-4                                        |            |               | 8 m    | 16 cm |  |  |  |
| PGMD-5                                        | 8 × 8 mm   | diamond       | 6 m    | 18 cm |  |  |  |
| PGMD-6                                        |            |               | 8 m    | 16 cm |  |  |  |
| PGMD-7                                        |            | oguaro        | 6 m    | 18 cm |  |  |  |
| PGMD-8                                        |            | square        | 8 m    | 16 cm |  |  |  |
| PGMD-9                                        | 10 × 10 mm | diamond       | 6 m    | 18 cm |  |  |  |
| PGMD-10                                       |            | ulai i loi lu | 8 m    | 16 cm |  |  |  |
| PGMD-11                                       |            | eguaro        | 6 m    | 18 cm |  |  |  |
| PGMD-12                                       |            | square        | 8 m    | 16 cm |  |  |  |