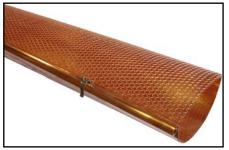

## Hinged gutter guard

**Hinged gutter guard** is a kind of special gutter guard. It is made of gutter mesh and hinges clips. Our hinged gutter guard is made of galvanized aluminum, copper or steel. So it is not easy to be crushed by snow and other rubbishes. And our hinged gutter guard is not easy to be corroded by the rainwater. In addition, it is not to be broken in the low temperature.

The important feature is that it is easy to install and open with hinges clips. For the gutter, hinged gutter guard make it is easy to be cleaned.

We also provide **hinges clips** to install various sizes hinged gutter guards and gutters.