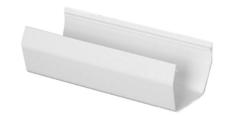

## Hinged gutter guard

**Hinged gutter guard** is a kind of special gutter guard. It is made of gutter mesh and hinges clips. Our hinged gutter guard is made of galvanized aluminum, copper or steel. So it is not easy to be crushed by snow and other rubbishes. And our hinged gutter guard is not easy to be corroded by the rainwater. In addition, it is not to be broken in the low temperature.

The important feature is that it is easy to install and open with hinges clips. For the gutter, hinged gutter guard make it is easy to be cleaned.

We also provide **hinges clips** to install various sizes hinged gutter guards and gutters.

## **Specification**

- Material: Galvanized aluminum, copper or steel.
- Width: 5", 6", 7". Other sizes can be customized.
- Length: 3'. Other sizes can be customized.
- Applicable gutters: K style gutter, half round gutter.