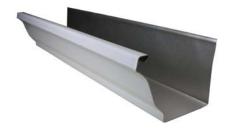

## **Specification**

- Material: Aluminum, copper, vinyl.
- Length: 10', 18', 20'. Other sizes can be customized.
- Width: 5", 6". Other sizes can be customized.
- **Type:** K style gutter, half round gutter.

Aluminum gutter.

Copper gutter.

Vinyl gutter.

K style gutter.

Half round gutter.

| Table 4: Specification of Aluminum Gutters |            |       |        |                |           |  |
|--------------------------------------------|------------|-------|--------|----------------|-----------|--|
| Code                                       | Gutter     | Width | Length | Material       | Weight    |  |
| AGH5-1                                     | Half round | 5"    | 10'    | .027" aluminum | 2.974 lb  |  |
| AGH5-2                                     |            |       | 20'    |                | 6.3 lb    |  |
| AGH6-1                                     |            | 6"    | 10'    | .032" aluminum | 4.2725 lb |  |
| AGH6-2                                     |            |       | 20'    |                | 8.545 lb  |  |
| AGK5-1                                     | K style    | 5"    | 10'    | .027" aluminum | 4 lb      |  |
| AGK5-2                                     |            |       | 20'    |                | 8 lb      |  |
| AGK6-1                                     |            | O.II  | 10'    | 027" aluminum  | 4.75 lb   |  |
| AGK6-2                                     |            | 6"    | 20'    | .027" aluminum | 9.45 lb   |  |