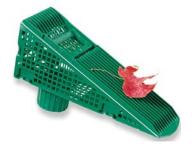

## Gutter guard filter

Gutter guard filter is a kind of accessories that installed in the roof gutter. Nowadays, more and more house install the drainage pipe in roof gutter to collect rainwater and reuse. The gutter guard filter is used in the drainage pipe to prevent blockage by the leaves and impurities. And it does not hinder the normal flow of rainwater. Our gutter guard filter can't be worn and corroded by the rainwater,

Aluminum cylindrical type gutter guard filter.

Plastic spherical type gutter guard filter.

Plastic wedge type gutter guard filter

**Walcoom Corporation** 

Add: No. 3481, Yongxing Road, Hengshui City, Hebei Province, China.