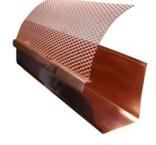

## Hinged gutter guard

**Hinged gutter guard** is a kind of special gutter guard. It is made of gutter mesh and hinges clips. Our hinged gutter guard is made of galvanized aluminum, copper or steel. So it is not easy to be crushed by snow and other rubbishes. And our hinged gutter guard is not easy to be corroded by the rainwater. In addition, it is not to be broken in the low temperature.

The important feature is that it is easy to install and open with hinges clips. For the gutter, hinged gutter guard make it is easy to be cleaned.

We also provide **hinges clips** to install various sizes hinged gutter guards and gutters.