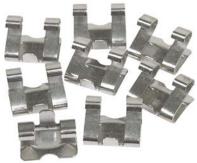

#### **Accessory**

The hinges clips help you install the hinged gutter guards on gutters easily. It is made of stainless steel.

Stainless steel hinges clips.

Hinges clips in hinged gutter guard.