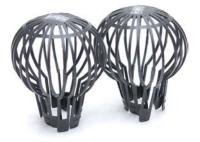

## Gutter guard filter

Gutter guard filter is a kind of accessories that installed in the roof gutter. Nowadays, more and more house install the drainage pipe in roof gutter to collect rainwater and reuse. The gutter guard filter is used in the drainage pipe to prevent blockage by the leaves and impurities. And it does not hinder the normal flow of rainwater. Our gutter guard filter can't be worn and corroded by the rainwater,

Aluminum cylindrical type gutter guard filter.

Plastic spherical type gutter guard filter.

Plastic wedge type gutter guard filter

**Walcoom Corporation** 

Add: No. 3481, Yongxing Road, Hengshui City, Hebei Province, China.