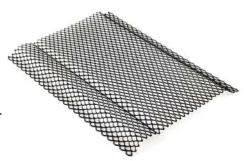

## Hinged gutter guard

**Hinged gutter guard** is a kind of special gutter guard. It is made of gutter mesh and hinges clips. Our hinged gutter guard is made of galvanized aluminum, copper or steel. So it is not easy to be crushed by snow and other rubbishes. And our hinged gutter guard is not easy to be corroded by the rainwater. In addition, it is not to be broken in the low temperature.

The important feature is that it is easy to install and open with hinges clips. For the gutter, hinged gutter guard make it is easy to be cleaned.

We also provide **hinges clips** to install various sizes hinged gutter guards and gutters.

## **Specification**

- Material: Galvanized aluminum, copper or steel.
- Width: 5", 6", 7". Other sizes can be customized.
- Length: 3'. Other sizes can be customized.
- Applicable gutters: K style gutter, half round gutter.