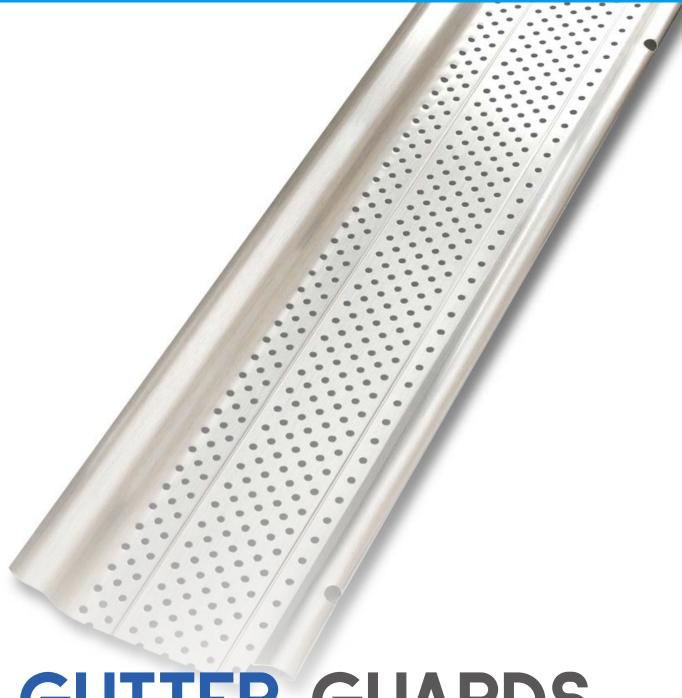

**Walcoom Corporation** 

GUTTER GUARDS

#### **Gutter guard mesh**

**Gutter guard mesh** is used in the roof of house to prevent the leaves from blocking the gutter. Our gutter guard mesh with high strength is not easy to be crushed by snow. And it will not be damaged under sun exposure or low temperature. In addition, it is easy to install and remove without extra tools. Gutter guard mesh also make the gutter become more easy to clean.

We have drop in gutter guard, snap in gutter guard, lock on gutter guard, micro mesh gutter guard and diamond PVC gutter guard. You can choose suitable one according to your needs.