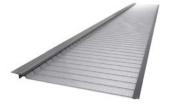

#### Louvered gutter guard.

• Material: Painted perforated aluminum sheet.

Length: 4'.

Width: 5" or 6".

Color: White or black.

• Package: 25 pieces per box.

#### • Solid gutter guard.

• Material: Aluminum or vinyl.

• Length: 4'.

• Width: 5" or 6".

Color: White, brown, tan, black.Package: 25 pieces per box.

Note: Other specifications also can be customized.

Louvered gutter guard.