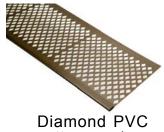

- Micro mesh gutter guard.
  - Material: Aluminum frame and stainless steel mesh.
  - Length: 4'.
  - Width: 5", 6".
- Diamond PVC gutter guard.
  - Material: Vinyl.
  - Length: 3'.
  - Width: 6".

Note: Other sizes also can be customized.

• Diamond mesh.

Square mesh.

Plastic gutter mesh with diamond mesh.

Plastic gutter mesh with square mesh.

| Table 3: Specification of Plastic Gutter Mesh |            |               |        |       |  |  |  |
|-----------------------------------------------|------------|---------------|--------|-------|--|--|--|
| Code                                          | Mesh size  | Mesh shape    | Length | Width |  |  |  |
| PGMD-1                                        | 6 × 6 mm   | diamond       | 6 m    | 18 cm |  |  |  |
| PGMD-2                                        |            |               | 8 m    | 16 cm |  |  |  |
| PGMD-3                                        |            | square        | 6 m    | 18 cm |  |  |  |
| PGMD-4                                        |            |               | 8 m    | 16 cm |  |  |  |
| PGMD-5                                        | 8 × 8 mm   | diamond       | 6 m    | 18 cm |  |  |  |
| PGMD-6                                        |            |               | 8 m    | 16 cm |  |  |  |
| PGMD-7                                        |            | oguaro        | 6 m    | 18 cm |  |  |  |
| PGMD-8                                        |            | square        | 8 m    | 16 cm |  |  |  |
| PGMD-9                                        | 10 × 10 mm | diamond       | 6 m    | 18 cm |  |  |  |
| PGMD-10                                       |            | ulai i loi lu | 8 m    | 16 cm |  |  |  |
| PGMD-11                                       |            | eguaro        | 6 m    | 18 cm |  |  |  |
| PGMD-12                                       |            | square        | 8 m    | 16 cm |  |  |  |