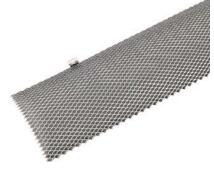

#### **Gutter guard mesh**

**Gutter guard mesh** is used in the roof of house to prevent the leaves from blocking the gutter. Our gutter guard mesh with high strength is not easy to be crushed by snow. And it will not be damaged under sun exposure or low temperature. In addition, it is easy to install and remove without extra tools. Gutter guard mesh also make the gutter become more easy to clean.

We have drop in gutter guard, snap in gutter guard, lock on gutter guard, micro mesh gutter guard and diamond PVC gutter guard. You can choose suitable one according to your needs.