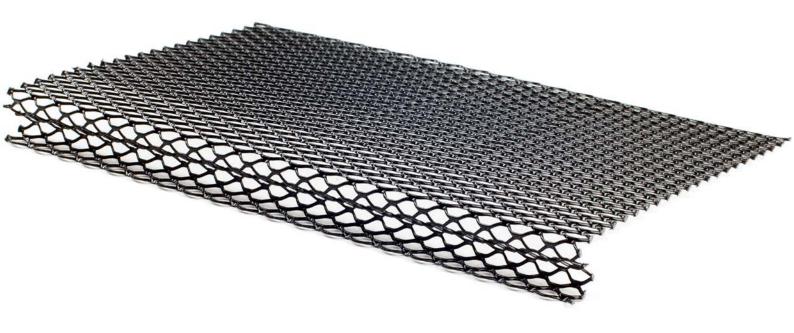

## Plastic gutter mesh

Plastic gutter mesh is used with gutters to prevent leaves and other rubbish entering into the gutter. It is made of rigid vinyl. And plastic gutter mesh with good corrosion resistance is not easy to be damaged. Plastic gutter mesh can be cut to any length according to your needs. It is durable and flexible to use. In addition, we have diamond mesh and square mesh types of plastic

## **Specification**

Material: Rigid vinyl.

• Mesh size: 0.2" × 0.2", 0.3" × 0.3", 0.4" × 0.4".

• Length: 20', 26'. Other sizes can be customized.

• Width: 6.3", 7". Other sizes can be customized.

Color: Black.Mesh shape:

• Diamond mesh.

Square mesh.

Plastic gutter mesh with diamond mesh.

Plastic gutter mesh with square mesh.

| Table 3: Specification of Plastic Gutter Mesh |            |               |        |       |  |  |  |
|-----------------------------------------------|------------|---------------|--------|-------|--|--|--|
| Code                                          | Mesh size  | Mesh shape    | Length | Width |  |  |  |
| PGMD-1                                        | 6 × 6 mm   | diamond       | 6 m    | 18 cm |  |  |  |
| PGMD-2                                        |            |               | 8 m    | 16 cm |  |  |  |
| PGMD-3                                        |            | square        | 6 m    | 18 cm |  |  |  |
| PGMD-4                                        |            |               | 8 m    | 16 cm |  |  |  |
| PGMD-5                                        | 8 × 8 mm   | diamond       | 6 m    | 18 cm |  |  |  |
| PGMD-6                                        |            |               | 8 m    | 16 cm |  |  |  |
| PGMD-7                                        |            | oguaro        | 6 m    | 18 cm |  |  |  |
| PGMD-8                                        |            | square        | 8 m    | 16 cm |  |  |  |
| PGMD-9                                        | 10 × 10 mm | diamond       | 6 m    | 18 cm |  |  |  |
| PGMD-10                                       |            | ulai i loi lu | 8 m    | 16 cm |  |  |  |
| PGMD-11                                       |            | eguaro        | 6 m    | 18 cm |  |  |  |
| PGMD-12                                       |            | square        | 8 m    | 16 cm |  |  |  |