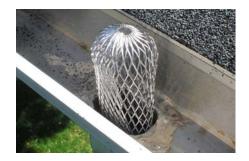

## Gutter guard filter

Gutter guard filter is a kind of accessories that installed in the roof gutter. Nowadays, more and more house install the drainage pipe in roof gutter to collect rainwater and reuse. The gutter guard filter is used in the drainage pipe to prevent blockage by the leaves and impurities. And it does not hinder the normal flow of rainwater. Our gutter guard filter can't be worn and corroded by the rainwater,

sands or other impurities. In addition, our products are easy to install without extra tools and accessories.

We have various sizes and materials of gutter guard filters that can be applied to different drainage pipe.

Aluminum cylindrical type gutter guard filter.

Plastic spherical type gutter guard filter.

Plastic wedge type gutter guard filter

**Walcoom Corporation** 

Add: No. 3481, Yongxing Road, Hengshui City, Hebei Province, China.