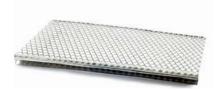

#### Louvered gutter guard.

• Material: Painted perforated aluminum sheet.

Length: 4'.

Width: 5" or 6".

Color: White or black.

• Package: 25 pieces per box.

#### • Solid gutter guard.

• Material: Aluminum or vinyl.

• Length: 4'.

• Width: 5" or 6".

Color: White, brown, tan, black.Package: 25 pieces per box.

Note: Other specifications also can be customized.

Louvered gutter guard.