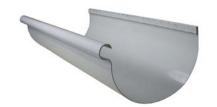

Black gutter clips.

Gutter plays an important role in the house, especially in the rainy days. Gutter is installed in the eaves to avoid getting wet by the rainwater falling from the roof. It can make the rainwater flow along the gutter. Nowadays, more and more families like to collect and reuse the rainwater. You can install a pipe in gutter to collect and reuse rainwater. Our gutter products with high strength are not easy to be damaged by rain, snow or stones. In addition, our products are not easy to be corroded by rainwater. We provide various materials, sizes and types of gutters for you to choose.

## **Specification**

- Material: Aluminum, copper, vinyl.
- Length: 10', 18', 20'. Other sizes can be customized.
- Width: 5", 6". Other sizes can be customized.
- **Type:** K style gutter, half round gutter.

Aluminum gutter.

Copper gutter.

Vinyl gutter.

K style gutter.

Half round gutter.

| Table 4: Specification of Aluminum Gutters |            |       |        |                |           |  |
|--------------------------------------------|------------|-------|--------|----------------|-----------|--|
| Code                                       | Gutter     | Width | Length | Material       | Weight    |  |
| AGH5-1                                     | Half round | 5"    | 10'    | .027" aluminum | 2.974 lb  |  |
| AGH5-2                                     |            |       | 20'    |                | 6.3 lb    |  |
| AGH6-1                                     |            | 6"    | 10'    | .032" aluminum | 4.2725 lb |  |
| AGH6-2                                     |            |       | 20'    |                | 8.545 lb  |  |
| AGK5-1                                     | K style    | 5"    | 10'    | .027" aluminum | 4 lb      |  |
| AGK5-2                                     |            |       | 20'    |                | 8 lb      |  |
| AGK6-1                                     |            | O.II  | 10'    | 027" aluminum  | 4.75 lb   |  |
| AGK6-2                                     |            | 6"    | 20'    | .027" aluminum | 9.45 lb   |  |