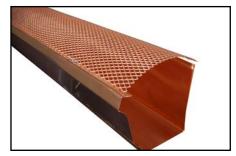

## Hinged gutter guard

**Hinged gutter guard** is a kind of special gutter guard. It is made of gutter mesh and hinges clips. Our hinged gutter guard is made of galvanized aluminum, copper or steel. So it is not easy to be crushed by snow and other rubbishes. And our hinged gutter guard is not easy to be corroded by the rainwater. In addition, it is not to be broken in the low temperature.

The important feature is that it is easy to install and open with hinges clips. For the gutter, hinged gutter guard make it is easy to be cleaned.

We also provide **hinges clips** to install various sizes hinged gutter guards and gutters.