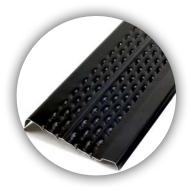

#### **Categories**

- Drop in gutter guard.
  - Material: Aluminum, copper.
  - Length: 3'.
  - Width: 5" or 6".
- Snap in gutter guard.
  - Material: Aluminum.
  - Length: 4.5' or 6'.
  - Width: 5", 6" or 7".
  - Color: Mill finish, white or black painted.
- Lock on gutter guard.
  - Material: Steel.
  - Length: 4'.
  - Width: 5", 6", 7", 8".
  - Color: Black.