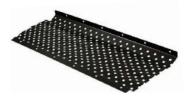

#### **Categories**

- Drop in gutter guard.
  - Material: Aluminum, copper.
  - Length: 3'.
  - Width: 5" or 6".
- Snap in gutter guard.
  - Material: Aluminum.
  - Length: 4.5' or 6'.
  - Width: 5", 6" or 7".
  - Color: Mill finish, white or black painted.
- Lock on gutter guard.
  - Material: Steel.
  - Length: 4'.
  - Width: 5", 6", 7", 8".
  - Color: Black.

Drop in gutter guard.

Snap in gutter guard.

Micro mesh gutter guard.

gutter guard.