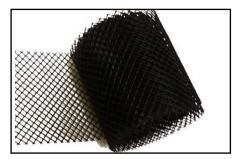

## Plastic gutter mesh

Plastic gutter mesh is used with gutters to prevent leaves and other rubbish entering into the gutter. It is made of rigid vinyl. And plastic gutter mesh with good corrosion resistance is not easy to be damaged. Plastic gutter mesh can be cut to any length according to your needs. It is durable and flexible to use. In addition, we have diamond mesh and square mesh types of plastic

## **Specification**

Material: Rigid vinyl.

• Mesh size: 0.2" × 0.2", 0.3" × 0.3", 0.4" × 0.4".

• Length: 20', 26'. Other sizes can be customized.

• Width: 6.3", 7". Other sizes can be customized.

Color: Black.Mesh shape:

• Diamond mesh.

Square mesh.

Plastic gutter mesh with diamond mesh.

Plastic gutter mesh with square mesh.

| Table 3: Specification of Plastic Gutter Mesh |            |               |        |       |  |  |  |
|-----------------------------------------------|------------|---------------|--------|-------|--|--|--|
| Code                                          | Mesh size  | Mesh shape    | Length | Width |  |  |  |
| PGMD-1                                        | 6 × 6 mm   | diamond       | 6 m    | 18 cm |  |  |  |
| PGMD-2                                        |            |               | 8 m    | 16 cm |  |  |  |
| PGMD-3                                        |            | square        | 6 m    | 18 cm |  |  |  |
| PGMD-4                                        |            |               | 8 m    | 16 cm |  |  |  |
| PGMD-5                                        | 8 × 8 mm   | diamond       | 6 m    | 18 cm |  |  |  |
| PGMD-6                                        |            |               | 8 m    | 16 cm |  |  |  |
| PGMD-7                                        |            | oguaro        | 6 m    | 18 cm |  |  |  |
| PGMD-8                                        |            | square        | 8 m    | 16 cm |  |  |  |
| PGMD-9                                        | 10 × 10 mm | diamond       | 6 m    | 18 cm |  |  |  |
| PGMD-10                                       |            | ulai i loi lu | 8 m    | 16 cm |  |  |  |
| PGMD-11                                       |            | eguaro        | 6 m    | 18 cm |  |  |  |
| PGMD-12                                       |            | square        | 8 m    | 16 cm |  |  |  |