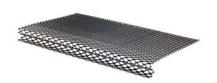

#### **Gutter guard mesh**

**Gutter guard mesh** is used in the roof of house to prevent the leaves from blocking the gutter. Our gutter guard mesh with high strength is not easy to be crushed by snow. And it will not be damaged under sun exposure or low temperature. In addition, it is easy to install and remove without extra tools. Gutter guard mesh also make the gutter become more easy to clean.

We have drop in gutter guard, snap in gutter guard, lock on gutter guard, micro mesh gutter guard and diamond PVC gutter guard. You can choose suitable one according to your needs.

#### **Categories**

- Drop in gutter guard.
  - Material: Aluminum, copper.
  - Length: 3'.
  - Width: 5" or 6".
- Snap in gutter guard.
  - Material: Aluminum.
  - Length: 4.5' or 6'.
  - Width: 5", 6" or 7".
  - Color: Mill finish, white or black painted.
- Lock on gutter guard.
  - Material: Steel.
  - Length: 4'.
  - Width: 5", 6", 7", 8".
  - Color: Black.