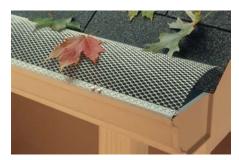

We have drop in gutter guard, snap in gutter guard, lock on gutter guard, micro mesh gutter guard and diamond PVC gutter guard. You can choose suitable one according to your needs.

#### **Categories**

- Drop in gutter guard.
  - Material: Aluminum, copper.
  - Length: 3'.
  - Width: 5" or 6".
- Snap in gutter guard.
  - Material: Aluminum.
  - Length: 4.5' or 6'.
  - Width: 5", 6" or 7".
  - Color: Mill finish, white or black painted.
- Lock on gutter guard.
  - Material: Steel.
  - Length: 4'.
  - Width: 5", 6", 7", 8".
  - Color: Black.