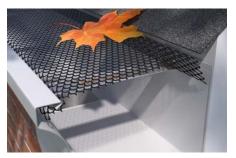

#### **Gutter guard mesh**

**Gutter guard mesh** is used in the roof of house to prevent the leaves from blocking the gutter. Our gutter guard mesh with high strength is not easy to be crushed by snow. And it will not be damaged under sun exposure or low temperature. In addition, it is easy to install and remove without extra tools. Gutter guard mesh also make the gutter become more easy to clean.

We have drop in gutter guard, snap in gutter guard, lock on gutter guard, micro mesh gutter guard and diamond PVC gutter guard. You can choose suitable one according to your needs.