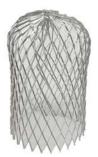

## Gutter guard filter

Gutter guard filter is a kind of accessories that installed in the roof gutter. Nowadays, more and more house install the drainage pipe in roof gutter to collect rainwater and reuse. The gutter guard filter is used in the drainage pipe to prevent blockage by the leaves and impurities. And it does not hinder the normal flow of rainwater. Our gutter guard filter can't be worn and corroded by the rainwater,

sands or other impurities. In addition, our products are easy to install without extra tools and accessories.

We have various sizes and materials of gutter guard filters that can be applied to different drainage pipe.

Aluminum cylindrical type gutter guard filter.

Plastic spherical type gutter guard filter.

Plastic wedge type gutter guard filter

**Walcoom Corporation** 

Add: No. 3481, Yongxing Road, Hengshui City, Hebei Province, China.