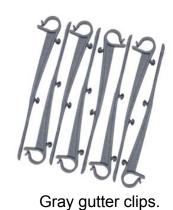

gutter mesh for you to choose.

We also provide **gutter clips** for customer to install plastic gutter mesh. Gutter clips are used to prevent plastic gutter mesh to droop in the gutters.

#### **Accessory**

**Gutter clips** are used to connect the plastic gutter mesh and gutters. It is also used to prevent plastic gutter mesh to droop in the gutters.

Gutter clips are applied to various sizes and materials of gutters.