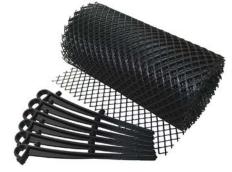

## Plastic gutter mesh

Plastic gutter mesh is used with gutters to prevent leaves and other rubbish entering into the gutter. It is made of rigid vinyl. And plastic gutter mesh with good corrosion resistance is not easy to be damaged. Plastic gutter mesh can be cut to any length according to your needs. It is durable and flexible to use. In addition, we have diamond mesh and square mesh types of plastic

gutter mesh for you to choose.

We also provide **gutter clips** for customer to install plastic gutter mesh. Gutter clips are used to prevent plastic gutter mesh to droop in the gutters.

#### **Accessory**

**Gutter clips** are used to connect the plastic gutter mesh and gutters. It is also used to prevent plastic gutter mesh to droop in the gutters.

Gutter clips are applied to various sizes and materials of gutters.