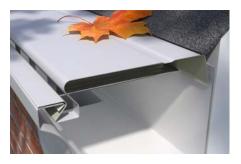

#### **Gutter guard cover**

Gutter quard cover is a kind of high strength gutter guard that installed in the gutters. Compared with gutter guard mesh, gutter guard cover with higher strength can withstand great weight without distortion. Just like other gutter guards, gutter guard cover is also used to keep gutters clean and prevent gutters blockage. In addition, our products with powder coated are not easy to be corroded and rusted by the rainwater. And it can work well without damaged in the bad weather.

We have louvered gutter guard, shingle gutter guard and solid gutter guard for the customer to choose. You can choose one depends on your needs.