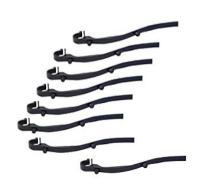

gutter mesh for you to choose.

We also provide **gutter clips** for customer to install plastic gutter mesh. Gutter clips are used to prevent plastic gutter mesh to droop in the gutters.

#### **Accessory**

**Gutter clips** are used to connect the plastic gutter mesh and gutters. It is also used to prevent plastic gutter mesh to droop in the gutters.

Gutter clips are applied to various sizes and materials of gutters.

Black gutter clips.

Gutter plays an important role in the house, especially in the rainy days. Gutter is installed in the eaves to avoid getting wet by the rainwater falling from the roof. It can make the rainwater flow along the gutter. Nowadays, more and more families like to collect and reuse the rainwater. You can install a pipe in gutter to collect and reuse rainwater. Our gutter products with high strength are not easy to be damaged by rain, snow or stones. In addition, our products are not easy to be corroded by rainwater. We provide various materials, sizes and types of gutters for you to choose.