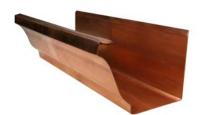

## **Specification**

- Material: Aluminum, copper, vinyl.
- Length: 10', 18', 20'. Other sizes can be customized.
- Width: 5", 6". Other sizes can be customized.
- **Type:** K style gutter, half round gutter.

Aluminum gutter.

Copper gutter.

Vinyl gutter.

K style gutter.

Half round gutter.

| Table 4: Specification of Aluminum Gutters |            |       |        |                |           |  |
|--------------------------------------------|------------|-------|--------|----------------|-----------|--|
| Code                                       | Gutter     | Width | Length | Material       | Weight    |  |
| AGH5-1                                     | Half round | 5"    | 10'    | .027" aluminum | 2.974 lb  |  |
| AGH5-2                                     |            |       | 20'    |                | 6.3 lb    |  |
| AGH6-1                                     |            | 6"    | 10'    | .032" aluminum | 4.2725 lb |  |
| AGH6-2                                     |            |       | 20'    |                | 8.545 lb  |  |
| AGK5-1                                     | K style    | 5"    | 10'    | .027" aluminum | 4 lb      |  |
| AGK5-2                                     |            |       | 20'    |                | 8 lb      |  |
| AGK6-1                                     |            | O.II  | 10'    | 027" aluminum  | 4.75 lb   |  |
| AGK6-2                                     |            | 6"    | 20'    | .027" aluminum | 9.45 lb   |  |

| Table 5: Specification of Copper Gutters |               |       |        |                  |          |  |
|------------------------------------------|---------------|-------|--------|------------------|----------|--|
| Code                                     | Gutter        | Width | Length | Material         | Weight   |  |
| CGH5-1                                   |               | 5"    | 10'    | 16 oz coppor     | 8 lb     |  |
| CGH5-2                                   | Half round    | 5     | 20'    | 16 oz. copper    | 17 lb    |  |
| CGH6-1                                   |               | 6"    | 10'    | 16 oz. copper    | 12.2 lb  |  |
| CGH6-2                                   |               |       | 20'    |                  | 24.4 lb  |  |
| CGE5-1                                   |               | 5"    | 10'    | 20 44 oz. coppor | 11.7 lb  |  |
| CGE5-2                                   | European Half | 5     | 18'    | 20.44 oz. copper | 21.06 lb |  |
| CGE6-1                                   | Round         | 6"    | 10'    | 20 44 oz coppor  | 14 lb    |  |
| CGE6-2                                   |               | O     | 18'    | 20.44 oz. copper | 25.2 lb  |  |
| CGK5-1                                   | K style       | 5"    | 10'    | 16 oz. copper    | 10 lb    |  |
| CGK5-2                                   |               | ວ     | 20'    |                  | 20 lb    |  |
| CGH6-1                                   |               | C!!   | 10'    | 16 oz. copper    | 124 lb   |  |
| CGH6-2                                   |               | 6"    | 20'    |                  | 24.8 lb  |  |