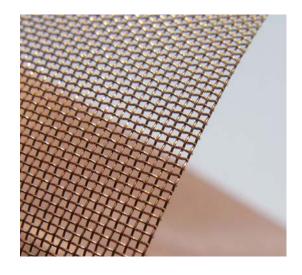

#### **Security window screen**

Security window screen has stainless steel or aluminum alloy security screen. Stainless steel security screen has better anti-theft effect; aluminum alloy security screen has lighter weight and never rust advantage. With the thick black powder coated surface, the security screens are corrosion resistant. Because of high security and good ventilation, security screens are widely used as window screens and door screens in residential or business areas to prevent thieves. Besides, they also can be installed for separating swimming pool from outside to prevent mosquitoes, flies and other insects.

#### Advantages of security window screen

- High strength of stainless steel screen to prevent enemy and thief.
- Never rust and light weight of aluminum alloy screen.
- Anti mosquitoes, flies and other insects.
- Good ventilation for air circulation.
- High transparent to provide clear unobstructed view.
- Harsh environment, harmful UV rays and corrosion resistance.

## Specification

- Material: SS 201, SS 304, SS 316, SS 316L, aluminum alloy.
- **Surface treatment:** powder coated, epoxy coated, PVC coated.
- Common color: black
- Weave type: plain weave.
- Wire diameter: 0.6–1.2 mm.
- Mesh size (mesh): 10 × 10, 11 × 11, 12 × 12, 14 × 14.
- Width: 0.75 m, 0.8 m, 0.9 m, 1 m, 1.2 m, 1.5 m.
- Length: 1.5 m, 2 m, 2.4 m, 3 m.
- Guarantee: ten years.
- Package
  - 5 pieces in one carton box, then 10 carton boxes in one wooden case
  - 25/50 pieces per wooden box/pallet with a piece of water proof paper between two pieces of screens.