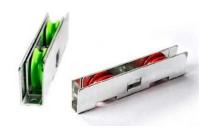

#### Window screen accessories

Brass rail

Hollow aluminum bar

High frequency welding aluminum bar

Screen adjusting wheel

Screen door pulley

Screen top lock

Invisible handle lock

Zinc alloy handle lock

Crank handle lock

Window screen handle lock

Window screen key lock

Balcony protective wire rope

Balcony protective invisible wire

Screen fitting components

Screen copper wheel