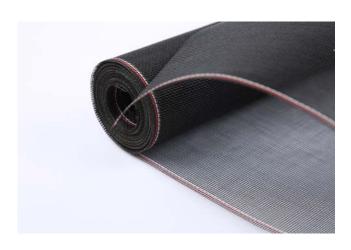

#### **Security window screen**

Security window screen has stainless steel or aluminum alloy security screen. Stainless steel security screen has better anti-theft effect; aluminum alloy security screen has lighter weight and never rust advantage. With the thick black powder coated surface, the security screens are corrosion resistant. Because of high security and good ventilation, security screens are widely used as window screens and door screens in residential or business areas to prevent thieves. Besides, they also can be installed for separating swimming pool from outside to prevent mosquitoes, flies and other insects.

## Specification

- Material: SS 201, SS 304, SS 316, SS 316L, aluminum alloy.
- **Surface treatment:** powder coated, epoxy coated, PVC coated.
- Common color: black
- Weave type: plain weave.
- Wire diameter: 0.6–1.2 mm.
- Mesh size (mesh): 10 × 10, 11 × 11, 12 × 12, 14 × 14.
- Width: 0.75 m, 0.8 m, 0.9 m, 1 m, 1.2 m, 1.5 m.
- Length: 1.5 m, 2 m, 2.4 m, 3 m.
- Guarantee: ten years.
- Package
  - 5 pieces in one carton box, then 10 carton boxes in one wooden case
  - 25/50 pieces per wooden box/pallet with a piece of water proof paper between two pieces of screens.