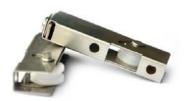

#### Window screen accessories

Brass rail

Hollow aluminum bar

High frequency welding aluminum bar

Screen adjusting wheel

Screen door pulley

Screen top lock

Invisible handle lock

Zinc alloy handle lock

Crank handle lock

Window screen handle lock

Window screen key lock

Balcony protective wire rope

Balcony protective invisible wire

Screen fitting components

Screen copper wheel