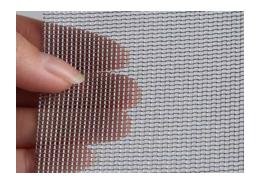

#### **Brass insect screen**

Brass insect screen is made of copper and zinc wire. Compared with stainless steel screen and aluminum window screen, it has more beautiful color. Featured by high strength, rust resistance, easy installation and long service life, brass insect screen is widely used as window screen or door screen in the villa, resort or office for mosquitoes prevention and aesthetic effect.

#### Advantages of brass insect screen

- High strength and durability.
- Good aesthetic effect.
- Rust resistance.
- Easy to install.
- Long service life.