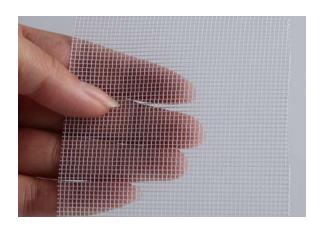

#### Stainless steel window screen

Stainless steel window screen, also called invisible screen, is made of high quality stainless steel wire, and the common colors are black and gray. With the features of high strength, transparency, and corrosion resistance, it is widely used in resident buildings and office buildings to prevent mosquitoes, flies. And it also adopts the refraction principle of light to make the view from outdoor to indoor blurred.

#### Advantages of stainless steel window screen

- High strength and toughness, anti-theft.
- High ventilation rate and good light-taking performance.
- Anti mosquitoes and other insects.
- Provide clear vision with 85% 90% transparency.
- Corrosion and rust resistance.
- Durable and long service life.