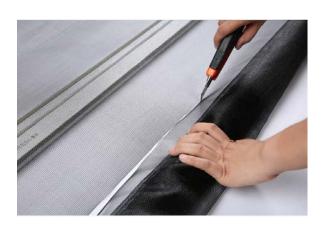

#### Step 3.

Cut the new screen into suitable size.

Align the new screen on the top of the frame, and keep the frame straight. Cut the new mesh into suitable size. Leave enough space when cut the mesh to prevent short of material during installing the splines.

Step 4.

Push the screen into channel.

The spline roller has two wheels at each end: a concave wheel that has an inward groove on the edge of the wheel, and a convex wheel that has a round edge. Use the convex wheel to push the screen into the channel of window.

#### Step 5.

Push the spline into the channel.

Bring the new spline and use the concave wheel of spline roller to push the spline into the channel. Cut the spline when one side installation completed. Push the spline into into channel in same way for the other three sides. Make sure that the spline will not pop off.