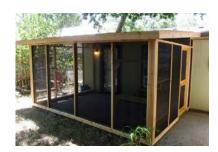

#### **Security window screen**

Security window screen has stainless steel or aluminum alloy security screen. Stainless steel security screen has better anti-theft effect; aluminum alloy security screen has lighter weight and never rust advantage. With the thick black powder coated surface, the security screens are corrosion resistant. Because of high security and good ventilation, security screens are widely used as window screens and door screens in residential or business areas to prevent thieves. Besides, they also can be installed for separating swimming pool from outside to prevent mosquitoes, flies and other insects.