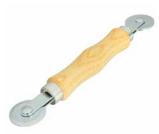

#### **Installation tools**

Screen pulling device

German type bolt cutter

Screen spline roller

Screen pneumatic shear

Step 4.

Push the screen into channel.

The spline roller has two wheels at each end: a concave wheel that has an inward groove on the edge of the wheel, and a convex wheel that has a round edge. Use the convex wheel to push the screen into the channel of window.

#### Step 5.

Push the spline into the channel.

Bring the new spline and use the concave wheel of spline roller to push the spline into the channel. Cut the spline when one side installation completed. Push the spline into into channel in same way for the other three sides. Make sure that the spline will not pop off.