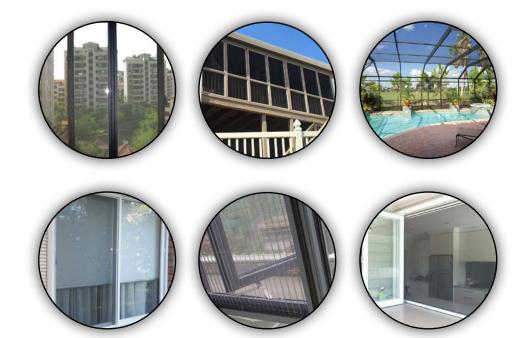

## Application

Our window screen products are widely used to prevent mosquitoes, eliminate noise, protect swimming pool and so on at the following places:

- Factory.
- Airport.
- Resort.
- Hospital.
- Bank.
- School.
- Nursing home.
- Office building.
- Resident building.
- High-end villa.
- Swimming pool.
- Mountain area.
- Marian area.