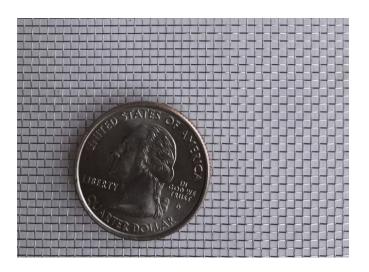

#### Specification

- Material: stainless steel, aluminum, fiberglass, aluminum alloy.
- **Surface treatment:** powder coated, epoxy coated, PVC coated.
- **Common color:** black, white, gray, green, yellow, other colors are available.
- Weave type: plain weave.
- Wire diameter: 0.15–1.2 mm.
- Mesh size (mesh)

We can offer the window screen with the following mesh sizes:  $10 \times 10$ ,  $11 \times 11$ ,  $12 \times 12$ ,  $14 \times 14$ ,  $14 \times 18$ ,  $16 \times 14$ ,  $16 \times 16$ ,  $18 \times 16$ ,  $18 \times 18$ ,  $20 \times 20$ ,  $22 \times 22$ ,  $30 \times 30$ .