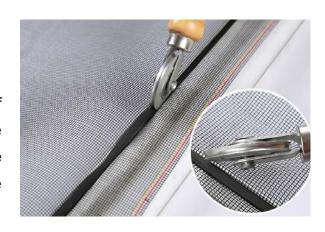

Step 4.

Push the screen into channel.

The spline roller has two wheels at each end: a concave wheel that has an inward groove on the edge of the wheel, and a convex wheel that has a round edge. Use the convex wheel to push the screen into the channel of window.

#### Step 5.

Push the spline into the channel.

Bring the new spline and use the concave wheel of spline roller to push the spline into the channel. Cut the spline when one side installation completed. Push the spline into into channel in same way for the other three sides. Make sure that the spline will not pop off.