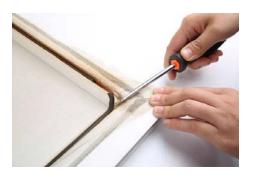

#### Step 1.

Remove the old window screen.

Place the old window screen with the frame on a flat surface (for example table or ground), use the screwdriver to pry off the spline from window frame.

Step 2.