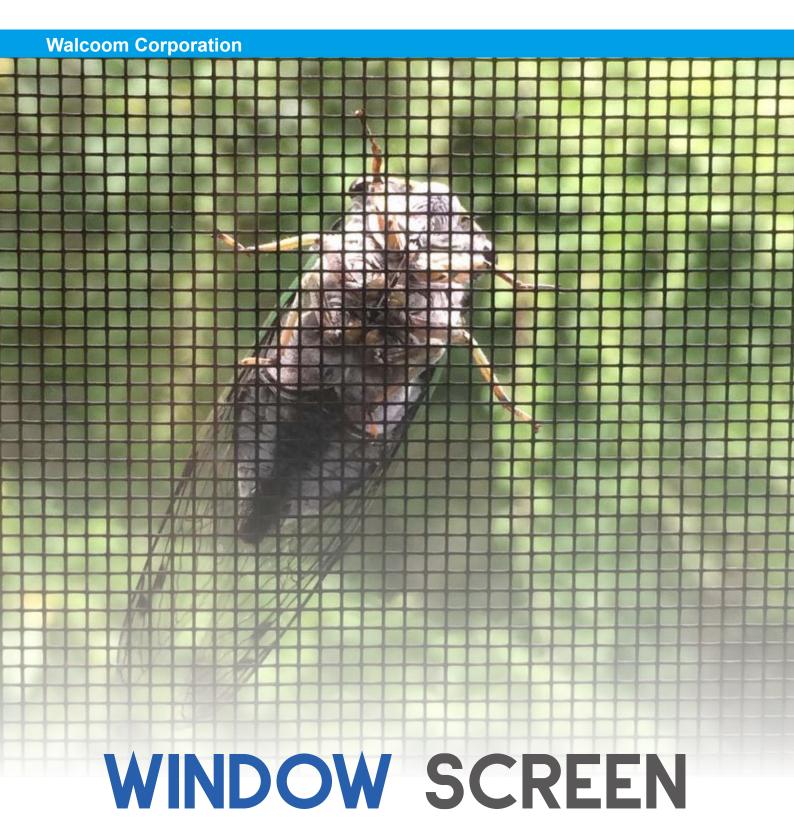

**Window screen** can be divided into stainless steel window screen, aluminum window screen, fiberglass window screen and aluminum alloy window screen according to the different materials. With high strength, good ventilation, perfect transparency and long service life, our window screen products are widely used in everyday life to prevent thieves, mosquitoes, flies, eliminate noises and decorate homes.

#### Stainless steel window screen

Stainless steel window screen, also called invisible screen, is made of high quality stainless steel wire, and the common colors are black and gray. With the features of high strength, transparency, and corrosion resistance, it is widely used in resident buildings and office buildings to prevent mosquitoes, flies. And it also adopts the refraction principle of light to make the view from outdoor to indoor blurred.