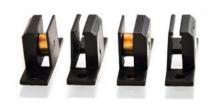

#### Window screen accessories

Window screen accessories and tools have high strength and flexibility, and they are designed and produced to install window screens easily and quickly.

#### Window screen accessories

Brass rail

Hollow aluminum bar

High frequency welding aluminum bar

Screen adjusting wheel

Screen door pulley

Screen top lock

Invisible handle lock