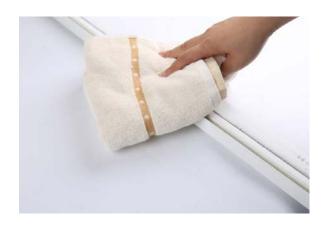

Clean the window frame. Clean the window frame with cleaning cloth or towel to remove the dust leaved on the frame. If there are some dirties cannot be removed, just use the soap water to clean.