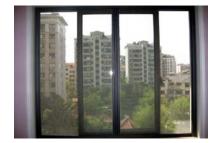

#### Stainless steel window screen

Stainless steel window screen, also called invisible screen, is made of high quality stainless steel wire, and the common colors are black and gray. With the features of high strength, transparency, and corrosion resistance, it is widely used in resident buildings and office buildings to prevent mosquitoes, flies. And it also adopts the refraction principle of light to make the view from outdoor to indoor blurred.