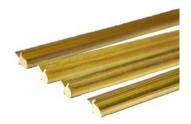

#### **Brass insect screen**

Brass insect screen is made of copper and zinc wire. Compared with stainless steel screen and aluminum window screen, it has more beautiful color. Featured by high strength, rust resistance, easy installation and long service life, brass insect screen is widely used as window screen or door screen in the villa, resort or office for mosquitoes prevention and aesthetic effect.

#### Advantages of brass insect screen

- High strength and durability.
- Good aesthetic effect.
- Rust resistance.
- Easy to install.
- Long service life.

#### Specification

- Material: copper and zinc.
- Weaving: plain weave.
- Mesh size (mesh): 16 × 16, 18 × 18, 20 × 20, 22 × 22, 30 × 30, 40 × 40.
- Wire diameter: 0.15-0.475 mm.
- Roll width: 0.8 m, 0.9 m, 1.0 m, 1.2 m, 1.5 m.
- Roll length: 23 m, 24 m, 30 m.