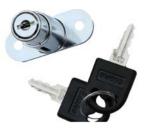

Zinc alloy handle lock

Crank handle lock

Window screen handle lock

Window screen key lock

Balcony protective wire rope

Balcony protective invisible wire

Screen fitting components

Screen copper wheel