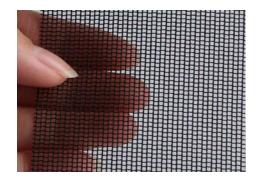

#### **Security window screen**

Security window screen has stainless steel or aluminum alloy security screen. Stainless steel security screen has better anti-theft effect; aluminum alloy security screen has lighter weight and never rust advantage. With the thick black powder coated surface, the security screens are corrosion resistant. Because of high security and good ventilation, security screens are widely used as window screens and door screens in residential or business areas to prevent thieves. Besides, they also can be installed for separating swimming pool from outside to prevent mosquitoes, flies and other insects.

#### Advantages of security window screen

- High strength of stainless steel screen to prevent enemy and thief.
- Never rust and light weight of aluminum alloy screen.
- Anti mosquitoes, flies and other insects.
- Good ventilation for air circulation.
- High transparent to provide clear unobstructed view.
- Harsh environment, harmful UV rays and corrosion resistance.