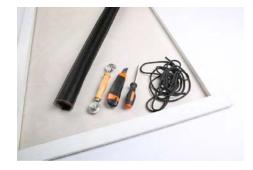

#### Needed tools:

- · New window screen
- Spline.
- · Utility knife.
- · Spine roller.
- · Screwdriver.