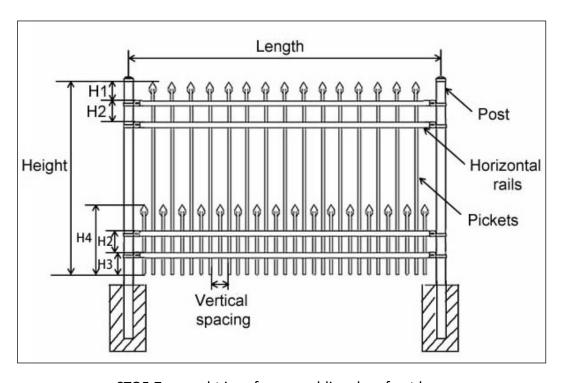

#### Picture and dimension table

STOF-1 wrought iron fence – straight spear top

|         | 7                | able 1: | STOF- | 1 Straigl | nt Spear Top - A                  | Muminum                    | Fence            |                                    |  |
|---------|------------------|---------|-------|-----------|-----------------------------------|----------------------------|------------------|------------------------------------|--|
| Length  | Height           | H1      | Н2    | Vertical  | Pickets                           | Post                       | Horizon          | tal rails                          |  |
| Length  | neight           | LIT     | П     | Spacing   | Fichets                           | FUSL                       | Top Rail         | Rail size                          |  |
| 72-1/2" | 3' or 4'         | 6-1/2"  | 7"    | 3-13/16"  | 5/8" square ×                     |                            |                  |                                    |  |
| 72-1/2" | 5' or 6'         | 7-1/2"  | 7"    | 3-13/16"  | 0.05" thick × 15                  | 2" square ×                | 1" square ×      | 1" square ×<br>0.062" thick ×      |  |
| 72-1/2" | 3' or 4'         | 6-1/2"  | 7"    | 1-5/8"    | 5/8" square ×                     | 0.06" thick                | 0.055" thick × 1 | 2 (3 Rail sizes<br>for 6')         |  |
| 72-1/2" | 5' or 6'         | 7-1/2"  | 7"    | 1-5/8"    | 0.05" thick × 31                  |                            |                  |                                    |  |
| 72"     | 3', 4', 5' or 6' | 5"      | 7"    | 3-13/16"  | 5/8" square ×<br>0.05" thick × 15 | 2" square ×<br>0.062 thick |                  | 1" square ×<br>0.072" thick ×<br>2 |  |
| 72-1/2" | 3', 4', 5' or 6  | 8-3/4"  | 8"    | 4"        | 1" square ×                       |                            |                  |                                    |  |
| 72-1/2" | 8'               | 8-3/4"  | 9"    | 4"        | 0.062" thick ×13                  | 2-1/2"<br>square           | 1-5/8" square ×  | 1-5/8" square<br>× 0.1" thick ×    |  |
| 72-1/2" | 3', 4', 5' or 6  | 8-3/4"  | 8"    | 1-1/2"    | 1" square ×                       | × 0.075"<br>thick          | 0.07" thick × 1  | 2 (3 Rail sizes<br>for 8')         |  |
| 72-1/2" | 8'               | 8-3/4"  | 9"    | 1-1/2"    | 0.062" thick × 27                 |                            |                  |                                    |  |

|        | Table 2: STOF-1 Straight Spear Top - Steel / Wrought Iron Fence |        |        |                     |                             |                          |                            |  |  |  |  |  |
|--------|-----------------------------------------------------------------|--------|--------|---------------------|-----------------------------|--------------------------|----------------------------|--|--|--|--|--|
| Length | Height                                                          | H1     | H2     | Vertical<br>Spacing | Pickets                     | Post                     | Horizontal rails           |  |  |  |  |  |
| 96"    | 3', 3-1/2',<br>4', 5' or 6'                                     | 5-3/4" | 5"     | 3-3/4"              | 5/8" square ×<br>18 ga × 21 | 2" square × 16<br>ga     | 1-1/4" × 15/16"<br>× 14 ga |  |  |  |  |  |
| 96"    | 3', 3-1/2',<br>4', 5' or 6'                                     | 6"     | 5-1/2" | 3-15/16"            | 3/4" square ×<br>18 ga × 21 | 2-1/2" square ×<br>16 ga | 1-1/2" × 14 ga             |  |  |  |  |  |
| 96"    | 7' or 8'                                                        | 6"     | 5-1/2" | 3-15/16"            | 3/4" square ×<br>18 ga × 21 | 2-1/2" square ×<br>16 ga | 1-1/2" × 14 ga             |  |  |  |  |  |
| 96"    | 3', 3-1/2',<br>4', 5', 6', 7'<br>or 8'                          | 6"     | 9-3/4" | 3-3/4"              | 1" square ×<br>14 ga × 21   | -                        | 1-3/4" × 14 ga             |  |  |  |  |  |