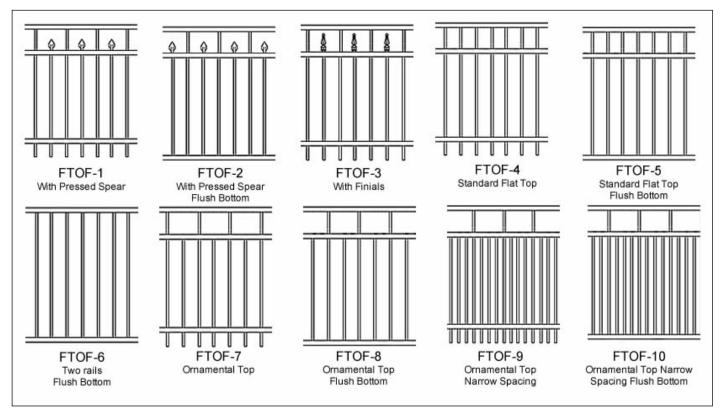

### Types as the picture below

Wrought iron fence - flat top

### Picture and dimension table

FTOF-1 wrought iron fence - finial and flat bar

|         | Table 15: FTOF-1 With Pressed Spear - Aluminum Fence |        |        |          |                 |                            |                             |                                                              |  |  |  |  |  |
|---------|------------------------------------------------------|--------|--------|----------|-----------------|----------------------------|-----------------------------|--------------------------------------------------------------|--|--|--|--|--|
| Longth  | Height                                               | H1     | H2     | Vertical | Pickets         | Doot                       | Horizontal rails            |                                                              |  |  |  |  |  |
| Length  | neigni                                               | пт     | ПZ     | Spacing  | Pickets         | Post                       | Top Rail                    | Rail size                                                    |  |  |  |  |  |
| 72-1/2" | 3', 4', 54"<br>or 5'                                 | 1-1/2" | 7"     | 3-13/16" | 5/8" square     |                            |                             |                                                              |  |  |  |  |  |
| 72-1/2" | 6'                                                   | 1-1/2" | 8"     | 3-13/16" | 0.05 thick × 15 | 2" square ×<br>0.06" thick | 1" square ×<br>0.055" thick | 1" square ×<br>0.082" thick × 2<br>(3 sizes rails for<br>6') |  |  |  |  |  |
| 72-1/2" | 3', 4' or 5'                                         | 1-1/2" | 7"     | 1-5/8"   | 5/8" square     |                            |                             |                                                              |  |  |  |  |  |
| 72-1/2" | 6'                                                   | 1-1/2" | 8"     | 1-5/8"   | 0.05 thick × 31 |                            |                             |                                                              |  |  |  |  |  |
| 72-1/2" | 4', 5' or 6'                                         | 1-1/2" | 8-1/4" | 4"       | 1" square 0.062 |                            |                             | 1-5/8" square ×<br>0.1" thick × 2 (3                         |  |  |  |  |  |
| 72-1/2" | 8'                                                   | 1-1/2" | 9-1/4" | 4"       | thick × 13      | × 0.075" thick             | × 0.07" thick               |                                                              |  |  |  |  |  |

FTOF-4 wrought iron fence without finials - flat top

FTOF-5 wrought iron without finial, bars - flat top and flat bottom

|         |                      | Table : | 19: FTO | F-4 & 5 S | Standard Flat   | Top - Alum                 | inum Fence    |                                          |  |
|---------|----------------------|---------|---------|-----------|-----------------|----------------------------|---------------|------------------------------------------|--|
| Longth  | ∐oigh+               | H1      | H2      | Vertical  | Pickets         | Post                       | Horiz         | ontal rails                              |  |
| Length  | Height               | пт      | ПZ      | Spacing   | Pickets         | PUSI                       | Top Rail      | Rail size                                |  |
| 72-1/2" | 3', 4', 54"<br>or 5' | 1-1/2"  | 7"      | 3-13/16"  | 5/8" square     |                            |               |                                          |  |
| 72-1/2" | 6'                   | 1-1/2"  | 8"      | 3-13/16"  | 0.05 thick × 15 | 2" square ×<br>0.06" thick |               | 1" square × 0.082"<br>thick × 2 (3 sizes |  |
| 72-1/2" | 3', 4' or 5'         | 1-1/2"  | 7"      | 1-5/8"    | 5/8" square     |                            | 0.055" thick  | rails for 6')                            |  |
| 72-1/2" | 6'                   | 1-1/2"  | 8"      | 1-5/8"    | 0.05 thick × 31 |                            |               |                                          |  |
| 72-1/2" | 4', 5' or 6'         | 2-1/2"  | 8-1/4"  | 4"        | 1" square 0.062 | 2-1/2"<br>square ×         | 1-5/8" square | 1-5/8" square ×                          |  |
| 72-1/2" | 8'                   | 2-1/2"  | 9-1/4"  | 4"        | thick × 13      | 0.075" thick               | × 0.07" thick | 0.1" thick × 2 (3<br>sizes rails for 8') |  |
| 72-1/2" | 4', 5' or 6'         | 2-1/2"  | 8-1/4"  | 1-1/2"    | 1" square 0.062 | 2-1/2"                     | 1-5/8" square | 1-5/8" square ×                          |  |
| 72-1/2" | 8'                   | 2-1/2"  | 9-1/4"  | 1-1/2"    | thick × 27      | square ×<br>0.075" thick   | × 0.07" thick |                                          |  |

FTOF-6 wrought iron fence with finial - two crossing bars

|         | Table 21: FTOF-6 Two Rails, Flush Bottom - Aluminum Fence |        |          |                                |                             |                             |                                 |  |  |  |  |  |
|---------|-----------------------------------------------------------|--------|----------|--------------------------------|-----------------------------|-----------------------------|---------------------------------|--|--|--|--|--|
| Longth  | lloiaht                                                   | 114    | Vertical | D'al au                        | Doot                        | Horizontal rails            |                                 |  |  |  |  |  |
| Length  | Height                                                    | H1     | Spacing  | Pickets                        | Post                        | Top Rail                    | Rail size                       |  |  |  |  |  |
| 72-1/2" | 4'                                                        | 1-1/2" | 3-13/16" | 5/8" square<br>0.05 thick × 15 |                             | 1" square ×                 | 1" square ×                     |  |  |  |  |  |
| 72-1/2" | 6'                                                        | 1-1/2" | 3-13/16" | -                              | 2" square ×<br>0.062" thick | 0.055" thick                | 0.082" thick                    |  |  |  |  |  |
| 71-1/8" | 4'                                                        | 1-1/2" | 3-13/16" | 5/8" square<br>0.05 thick × 31 |                             | 1" square ×<br>0.072" thick | 1-1/2" square ×<br>0.080" thick |  |  |  |  |  |

FTOF-7 flat top, flat bottom

FTOF-9 narrow vertical space, vertical bar crossing the horizontal bar at the bottom

FTOF-8 flat top, vertical bar crossing the horizontal bar at the bottom

FTOF-10 narrow vertical space, flat bottom