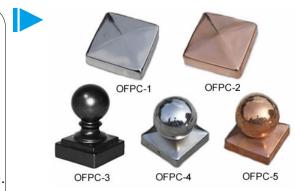

#### Types as the picture below

Wrought iron fence's finials

- Material: aluminum, mild steel, wrought iron.
- Surface treatment: electric/hot-dip galvanized coating, spray paint, sandblasting, anti-rust oil PVC powder coating or UV-proof powder.
- Color: any color is available.
- **Feature:** easy to install, excellent anti-rust surface, durable and strong structure, elegant appearance.
- Sizes: suitable for 5/8", 3/4" or 1" pickets.

- Material: aluminum or quality steel.
- Surface treatment: chrome plated, brass plated, powder coating or others as your requirements.
- Color: any color is available.
- Feature: easy to install, a various kinds of color, ballshape or square, excellent anti-rust, elegant appearance.

Square or round wrought iron fence cap

Steel fence bracket SFB-1