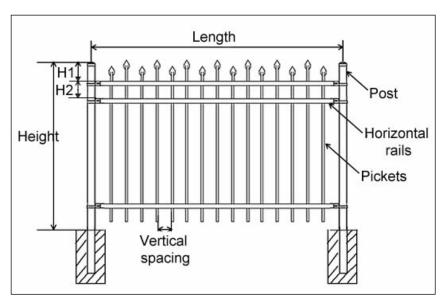

#### I, Wrought iron fence with finial

#### Types as the picture below

Wrought t iron fence - spear top

#### Picture and dimension table

STOF-1 wrought iron fence – straight spear top

|         | 7                | able 1: | STOF- | 1 Straigl | nt Spear Top - A                  | Muminum                    | Fence            |                                    |  |
|---------|------------------|---------|-------|-----------|-----------------------------------|----------------------------|------------------|------------------------------------|--|
| Length  | Height           | H1      | Н2    | Vertical  | Pickets                           | Post                       | Horizon          | tal rails                          |  |
| Length  | neight           | LIT     | П     | Spacing   | Fichets                           | FUSL                       | Top Rail         | Rail size                          |  |
| 72-1/2" | 3' or 4'         | 6-1/2"  | 7"    | 3-13/16"  | 5/8" square ×                     |                            |                  |                                    |  |
| 72-1/2" | 5' or 6'         | 7-1/2"  | 7"    | 3-13/16"  | 0.05" thick × 15                  | 2" square ×                | 1" square ×      | 1" square ×<br>0.062" thick ×      |  |
| 72-1/2" | 3' or 4'         | 6-1/2"  | 7"    | 1-5/8"    | 5/8" square ×                     | 0.06" thick                | 0.055" thick × 1 | 2 (3 Rail sizes<br>for 6')         |  |
| 72-1/2" | 5' or 6'         | 7-1/2"  | 7"    | 1-5/8"    | 0.05" thick × 31                  |                            |                  |                                    |  |
| 72"     | 3', 4', 5' or 6' | 5"      | 7"    | 3-13/16"  | 5/8" square ×<br>0.05" thick × 15 | 2" square ×<br>0.062 thick |                  | 1" square ×<br>0.072" thick ×<br>2 |  |
| 72-1/2" | 3', 4', 5' or 6  | 8-3/4"  | 8"    | 4"        | 1" square ×                       |                            |                  |                                    |  |
| 72-1/2" | 8'               | 8-3/4"  | 9"    | 4"        | 0.062" thick ×13                  | 2-1/2"<br>square           | 1-5/8" square ×  | 1-5/8" square<br>× 0.1" thick ×    |  |
| 72-1/2" | 3', 4', 5' or 6  | 8-3/4"  | 8"    | 1-1/2"    | 1" square ×                       | × 0.075"<br>thick          | 0.07" thick × 1  | 2 (3 Rail sizes<br>for 8')         |  |
| 72-1/2" | 8'               | 8-3/4"  | 9"    | 1-1/2"    | 0.062" thick × 27                 |                            |                  |                                    |  |