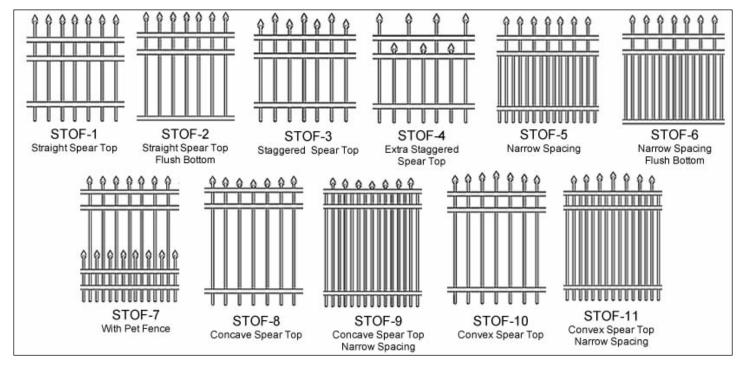

#### I, Wrought iron fence with finial

#### Types as the picture below

Wrought t iron fence - spear top

#### Picture and dimension table

STOF-1 wrought iron fence – straight spear top

|         | 7                | able 1: | STOF- | 1 Straigl | nt Spear Top - A                  | Muminum                    | Fence            |                                    |  |
|---------|------------------|---------|-------|-----------|-----------------------------------|----------------------------|------------------|------------------------------------|--|
| Length  | Height           | H1      | Н2    | Vertical  | Pickets                           | Post                       | Horizon          | tal rails                          |  |
| Length  | neight           | LIT     | П     | Spacing   | Fichets                           | FUSL                       | Top Rail         | Rail size                          |  |
| 72-1/2" | 3' or 4'         | 6-1/2"  | 7"    | 3-13/16"  | 5/8" square ×                     |                            |                  |                                    |  |
| 72-1/2" | 5' or 6'         | 7-1/2"  | 7"    | 3-13/16"  | 0.05" thick × 15                  | 2" square ×                | 1" square ×      | 1" square ×<br>0.062" thick ×      |  |
| 72-1/2" | 3' or 4'         | 6-1/2"  | 7"    | 1-5/8"    | 5/8" square ×                     | 0.06" thick                | 0.055" thick × 1 | 2 (3 Rail sizes<br>for 6')         |  |
| 72-1/2" | 5' or 6'         | 7-1/2"  | 7"    | 1-5/8"    | 0.05" thick × 31                  |                            |                  |                                    |  |
| 72"     | 3', 4', 5' or 6' | 5"      | 7"    | 3-13/16"  | 5/8" square ×<br>0.05" thick × 15 | 2" square ×<br>0.062 thick |                  | 1" square ×<br>0.072" thick ×<br>2 |  |
| 72-1/2" | 3', 4', 5' or 6  | 8-3/4"  | 8"    | 4"        | 1" square ×                       |                            |                  |                                    |  |
| 72-1/2" | 8'               | 8-3/4"  | 9"    | 4"        | 0.062" thick ×13                  | 2-1/2"<br>square           | 1-5/8" square ×  | 1-5/8" square<br>× 0.1" thick ×    |  |
| 72-1/2" | 3', 4', 5' or 6  | 8-3/4"  | 8"    | 1-1/2"    | 1" square ×                       | × 0.075"<br>thick          | 0.07" thick × 1  | 2 (3 Rail sizes<br>for 8')         |  |
| 72-1/2" | 8'               | 8-3/4"  | 9"    | 1-1/2"    | 0.062" thick × 27                 |                            |                  |                                    |  |

STOF-2 wrought iron fence - straight spear top, flush bottom

|         | Table 3: STOF-2 Straight Spear Top, Flush bottom - Aluminum Fence |        |        |          |                                   |                            |                                 |                                                              |  |  |  |  |
|---------|-------------------------------------------------------------------|--------|--------|----------|-----------------------------------|----------------------------|---------------------------------|--------------------------------------------------------------|--|--|--|--|
| Longth  | Height                                                            | H1     | Н2     | Vertical | Pickets                           | Post                       | Horizontal rails                |                                                              |  |  |  |  |
| Length  | пеідіі                                                            | пт     | ПZ     | Spacing  | Pickets                           | Pust                       | Top Rail                        | Rail size                                                    |  |  |  |  |
| 72-1/2" | 4', 5' or 6'                                                      | 6-1/8" | 5-3/8" | 3-11/16" | 3/4" square ×<br>0.05" thick × 15 | 2" square ×<br>0.06 thick  | 1" square ×<br>0.055" thick × 1 | 1-1/2" square ×<br>0.082" thick × 2 (3<br>Rail sizes for 6') |  |  |  |  |
| 72"     | 3', 4', 5' or<br>6'                                               | 5"     | 7"     | 3-13/16" | 3/4" square ×<br>0.05" thick × 15 | 2" square ×<br>0.062 thick | 1" square ×<br>0.062" thick × 1 | 1" square × 0.072"<br>thick × 2                              |  |  |  |  |

STOF-3 wrought iron fence - staggered spear top

|         | Table 5: STOF-3 Staggered Spear Top - Aluminum Fence |        |     |          |                   |                         |                  |                                         |  |  |  |  |  |
|---------|------------------------------------------------------|--------|-----|----------|-------------------|-------------------------|------------------|-----------------------------------------|--|--|--|--|--|
| Length  | Height                                               | H1     | Н2  | Vertical | Pickets           | Post                    | Horizo           | ontal rails                             |  |  |  |  |  |
| Length  | Height                                               | 111    | 112 | Spacing  | Fickets           | FICKELS FOST            |                  | Rail size                               |  |  |  |  |  |
| 72-1/2" | 3' or 4'                                             | 6-1/2" | 7"  | 3-13/16" | 5/8" square ×     | 2" square ×             |                  | 1" square × 0.062"<br>thick × 2 (3 Rail |  |  |  |  |  |
| 72-1/2" | 5' or 6'                                             | 7-1/2" | 7"  | 3-13/16" | 0.05" thick × 15  | 0.06 thick              | 0.055" thick × 1 | sizes for 6')                           |  |  |  |  |  |
| 71-1/2" | 4', 5' or<br>6', 8'                                  | 8-3/4" | 8"  | 4"       | 1" square ×       | 2-1/2"                  | 1-5/8" square ×  | 1-5/8" square x                         |  |  |  |  |  |
| 71-1/2" | 8'                                                   | 8-3/4" | 9"  | 4"       | 0.062" thick × 13 | square ×<br>0.075 thick | 0.07" thick × 1  | 0.1" thick × 2 (3<br>Rail sizes for 8') |  |  |  |  |  |

STOF-4 wrought iron fence - extra staggered spear top

|         | Table 7: STOF-4 Extra Staggered Spear Top - Aluminum Fence |        |    |          |             |                  |              |                                         |  |  |  |
|---------|------------------------------------------------------------|--------|----|----------|-------------|------------------|--------------|-----------------------------------------|--|--|--|
| Longth  | Uoiaht                                                     | H1     | Н2 | Vertical | D'al au     | Horizontal rails |              |                                         |  |  |  |
| Length  | Height                                                     | ПТ     | п∠ | Spacing  | Pickets     | Pickets Post     | Top Rail     | Rail size                               |  |  |  |
| 72-1/2" | 3' or 4'                                                   | 6-1/2" | 7" | 3-13/16" | 2" square × | 1" square ×      | 1" square ×  | 1" square × 0.062"<br>thick × 2 (3 Rail |  |  |  |
| 72-1/2" | 5' or 6'                                                   | 7-1/2" | 7" | 3-13/16" | 0.06 thick  | 0.055" thick × 1 | 0.055" thick | sizes for 6')                           |  |  |  |

STOF-5 wrought iron fence - narrow vertical space

STOF-6 wrought iron fence - narrow spacing, flush bottom

|              | Table 9: STOF-5 & 6 Narrow Spacing - Aluminum Fence |    |    |         |                                   |                            |                                 |                                 |  |  |  |
|--------------|-----------------------------------------------------|----|----|---------|-----------------------------------|----------------------------|---------------------------------|---------------------------------|--|--|--|
| Length Heigh | Height                                              | H1 | Н2 |         |                                   | Horizo                     | rizontal rails                  |                                 |  |  |  |
| Length       | neight                                              | шт | ПZ | Spacing | FICKELS                           | Post                       | Top Rail                        | Rail size                       |  |  |  |
| 72-1/2"      | 3', 4', 5' or 6'                                    | 5" | 7" | 1-5/8"  | 5/8" square ×<br>0.05" thick × 31 | 2" square ×<br>0.062 thick | 1" square ×<br>0.062" thick × 1 | 1" square ×<br>0.067" thick × 2 |  |  |  |

STOP-8 wrought iron fence – concave

STOF-9 wrought iron fence – concave spear top

STOF- 10 wrought iron fence – concave spear top, narrow space

STOF-11 wrought iron fence – convex spear top

|        | Table 11: STOF-8, 9, 10 & 11 Concave Spear Top - Aluminum Fence |        |    |          |                                       |                                    |                             |                             |  |  |  |  |
|--------|-----------------------------------------------------------------|--------|----|----------|---------------------------------------|------------------------------------|-----------------------------|-----------------------------|--|--|--|--|
| Length | Height                                                          | H1     | H2 | Vertical | Dickots                               | Post                               | Horizon                     | tal rails                   |  |  |  |  |
| Lengui | neight                                                          | шт     | ПZ | Spacing  |                                       | PUSI                               | Top Rail                    | Rail size                   |  |  |  |  |
| 6'     | 3', 3-1/2',<br>4', 5' or 6'                                     | 5-1/4" | 6" | 3-13/16" | 5/8" × 0.05" or 1"<br>× 5/8" × 0.062" | 2" square, 0.06"<br>or 0.08" thick | 1-1/8" × 1" ×<br>0.062"     | 1-1/8" × 1" ×<br>0.082"     |  |  |  |  |
| 6'     | 3', 3-1/2',<br>4', 5' or 6'                                     | 5-1/4" | 6" | 3-13/16" | 3/4" × 0.055"                         | 2" square, 0.08"<br>or 0.1" thick  | 1-3/8" × 1-1/4"<br>× 0.065" | 1-3/8" × 1-1/4"<br>× 0.088" |  |  |  |  |
| 6'     | 3', 3-1/2',<br>4', 5' or 6'                                     | 5-1/4" | 6" | 3-13/16" | 1" × 0.062"                           | 2" square, 0.1"<br>thick           | 1-5/8" ×<br>1-15/8" × 0.07" | 1-5/8" ×<br>1-15/8" × 0.1"  |  |  |  |  |