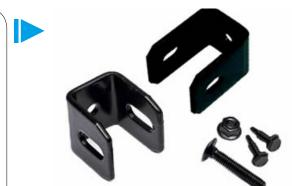

• For end: 1 bracket, 1 screw, 1 bolt and 1 nut.

Steel fence bracket SFB-3

Steel fence bracket SFB-4

- Application: swivel bracket for horizontal angles other than 90°.
- **Function:** suitable for being fixed to wall, timber post, steel posts and columns.
- Self-drilling screw: #10 × 3/4".
- Requirement: 2 screws are needed to fasten a bracket.

Steel fence bracket SFB-5

- Application: suitable for line, corner or end posts.
- **Function:** suitable for fixing to wall, timber or steel posts and columns.
- Self-drilling screw: #10 × 3/4".
- Requirement: 2 screws are needed to fasten a bracket.