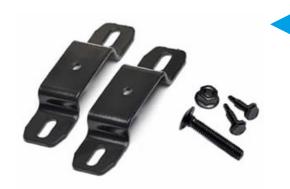

Steel fence bracket SFB-2

# Two-piece bracket Suitable for line posts.

- Self-drilling screw: #14 × 3/4".
- Carriage bolt: 1/4" × 1-1/2".
- Flange nut: 1/4".
- For line: 1 bracket, 2 screws, 2 bolts and 2 nuts.