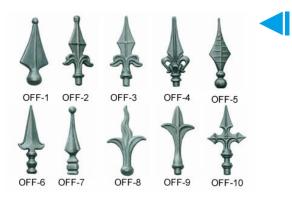

#### Types as the picture below

Wrought iron fence's finials

- Material: aluminum, mild steel, wrought iron.
- Surface treatment: electric/hot-dip galvanized coating, spray paint, sandblasting, anti-rust oil PVC powder coating or UV-proof powder.
- Color: any color is available.
- **Feature:** easy to install, excellent anti-rust surface, durable and strong structure, elegant appearance.
- Sizes: suitable for 5/8", 3/4" or 1" pickets.