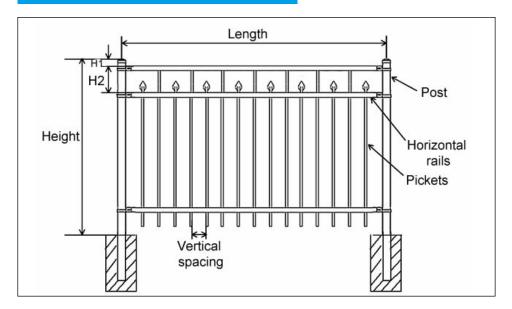

#### Picture and dimension table

STOF-1 wrought iron fence – straight spear top

|         | 7                | able 1: | STOF- | 1 Straigl | nt Spear Top - A                  | Muminum                    | Fence            |                                    |  |
|---------|------------------|---------|-------|-----------|-----------------------------------|----------------------------|------------------|------------------------------------|--|
| Length  | Height           | H1      | Н2    | Vertical  | Pickets                           | Post                       | Horizon          | tal rails                          |  |
| Length  | neight           | LIT     | П     | Spacing   | Fichets                           | FUSL                       | Top Rail         | Rail size                          |  |
| 72-1/2" | 3' or 4'         | 6-1/2"  | 7"    | 3-13/16"  | 5/8" square ×                     |                            |                  |                                    |  |
| 72-1/2" | 5' or 6'         | 7-1/2"  | 7"    | 3-13/16"  | 0.05" thick × 15                  | 2" square ×                | 1" square ×      | 1" square ×<br>0.062" thick ×      |  |
| 72-1/2" | 3' or 4'         | 6-1/2"  | 7"    | 1-5/8"    | 5/8" square ×                     | 0.06" thick                | 0.055" thick × 1 | 2 (3 Rail sizes<br>for 6')         |  |
| 72-1/2" | 5' or 6'         | 7-1/2"  | 7"    | 1-5/8"    | 0.05" thick × 31                  |                            |                  |                                    |  |
| 72"     | 3', 4', 5' or 6' | 5"      | 7"    | 3-13/16"  | 5/8" square ×<br>0.05" thick × 15 | 2" square ×<br>0.062 thick |                  | 1" square ×<br>0.072" thick ×<br>2 |  |
| 72-1/2" | 3', 4', 5' or 6  | 8-3/4"  | 8"    | 4"        | 1" square ×                       |                            |                  |                                    |  |
| 72-1/2" | 8'               | 8-3/4"  | 9"    | 4"        | 0.062" thick ×13                  | 2-1/2"<br>square           | 1-5/8" square ×  | 1-5/8" square<br>× 0.1" thick ×    |  |
| 72-1/2" | 3', 4', 5' or 6  | 8-3/4"  | 8"    | 1-1/2"    | 1" square ×                       | × 0.075"<br>thick          | 0.07" thick × 1  | 2 (3 Rail sizes<br>for 8')         |  |
| 72-1/2" | 8'               | 8-3/4"  | 9"    | 1-1/2"    | 0.062" thick × 27                 |                            |                  |                                    |  |

|        | Table 2: STOF-1 Straight Spear Top - Steel / Wrought Iron Fence |        |        |                     |                             |                          |                            |  |  |  |  |  |
|--------|-----------------------------------------------------------------|--------|--------|---------------------|-----------------------------|--------------------------|----------------------------|--|--|--|--|--|
| Length | Height                                                          | H1     | H2     | Vertical<br>Spacing | Pickets                     | Post                     | Horizontal rails           |  |  |  |  |  |
| 96"    | 3', 3-1/2',<br>4', 5' or 6'                                     | 5-3/4" | 5"     | 3-3/4"              | 5/8" square ×<br>18 ga × 21 | 2" square × 16<br>ga     | 1-1/4" × 15/16"<br>× 14 ga |  |  |  |  |  |
| 96"    | 3', 3-1/2',<br>4', 5' or 6'                                     | 6"     | 5-1/2" | 3-15/16"            | 3/4" square ×<br>18 ga × 21 | 2-1/2" square ×<br>16 ga | 1-1/2" × 14 ga             |  |  |  |  |  |
| 96"    | 7' or 8'                                                        | 6"     | 5-1/2" | 3-15/16"            | 3/4" square ×<br>18 ga × 21 | 2-1/2" square ×<br>16 ga | 1-1/2" × 14 ga             |  |  |  |  |  |
| 96"    | 3', 3-1/2',<br>4', 5', 6', 7'<br>or 8'                          | 6"     | 9-3/4" | 3-3/4"              | 1" square ×<br>14 ga × 21   | -                        | 1-3/4" × 14 ga             |  |  |  |  |  |