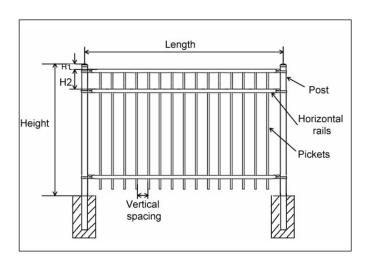

#### I, Wrought iron fence with finial

#### Types as the picture below

Wrought t iron fence - spear top

#### Picture and dimension table

STOF-1 wrought iron fence – straight spear top

|         | 7                | able 1: | STOF- | 1 Straigl | nt Spear Top - A                  | Muminum                    | Fence            |                                    |  |
|---------|------------------|---------|-------|-----------|-----------------------------------|----------------------------|------------------|------------------------------------|--|
| Length  | Height           | H1      | Н2    | Vertical  | Pickets                           | Post                       | Horizon          | tal rails                          |  |
| Length  | neight           | LIT     | П     | Spacing   | Fichets                           | FUSL                       | Top Rail         | Rail size                          |  |
| 72-1/2" | 3' or 4'         | 6-1/2"  | 7"    | 3-13/16"  | 5/8" square ×                     |                            |                  |                                    |  |
| 72-1/2" | 5' or 6'         | 7-1/2"  | 7"    | 3-13/16"  | 0.05" thick × 15                  | 2" square ×                | 1" square ×      | 1" square ×<br>0.062" thick ×      |  |
| 72-1/2" | 3' or 4'         | 6-1/2"  | 7"    | 1-5/8"    | 5/8" square ×                     | 0.06" thick                | 0.055" thick × 1 | 2 (3 Rail sizes<br>for 6')         |  |
| 72-1/2" | 5' or 6'         | 7-1/2"  | 7"    | 1-5/8"    | 0.05" thick × 31                  |                            |                  |                                    |  |
| 72"     | 3', 4', 5' or 6' | 5"      | 7"    | 3-13/16"  | 5/8" square ×<br>0.05" thick × 15 | 2" square ×<br>0.062 thick |                  | 1" square ×<br>0.072" thick ×<br>2 |  |
| 72-1/2" | 3', 4', 5' or 6  | 8-3/4"  | 8"    | 4"        | 1" square ×                       |                            |                  |                                    |  |
| 72-1/2" | 8'               | 8-3/4"  | 9"    | 4"        | 0.062" thick ×13                  | 2-1/2"<br>square           | 1-5/8" square ×  | 1-5/8" square<br>× 0.1" thick ×    |  |
| 72-1/2" | 3', 4', 5' or 6  | 8-3/4"  | 8"    | 1-1/2"    | 1" square ×                       | × 0.075"<br>thick          | 0.07" thick × 1  | 2 (3 Rail sizes<br>for 8')         |  |
| 72-1/2" | 8'               | 8-3/4"  | 9"    | 1-1/2"    | 0.062" thick × 27                 |                            |                  |                                    |  |