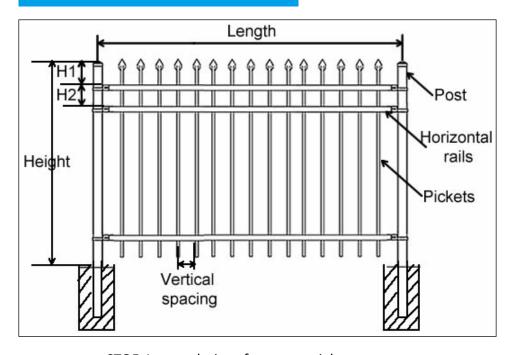

#### Picture and dimension table

STOF-1 wrought iron fence – straight spear top

|         | 7                | able 1: | STOF- | 1 Straigl | nt Spear Top - A                  | Muminum                    | Fence            |                                    |  |
|---------|------------------|---------|-------|-----------|-----------------------------------|----------------------------|------------------|------------------------------------|--|
| Length  | Height           | H1      | Н2    | Vertical  | Pickets                           | Post                       | Horizon          | tal rails                          |  |
| Length  | neight           | LIT     | П     | Spacing   | Fichets                           | FUSL                       | Top Rail         | Rail size                          |  |
| 72-1/2" | 3' or 4'         | 6-1/2"  | 7"    | 3-13/16"  | 5/8" square ×                     |                            |                  |                                    |  |
| 72-1/2" | 5' or 6'         | 7-1/2"  | 7"    | 3-13/16"  | 0.05" thick × 15                  | 2" square ×                | 1" square ×      | 1" square ×<br>0.062" thick ×      |  |
| 72-1/2" | 3' or 4'         | 6-1/2"  | 7"    | 1-5/8"    | 5/8" square ×                     | 0.06" thick                | 0.055" thick × 1 | 2 (3 Rail sizes<br>for 6')         |  |
| 72-1/2" | 5' or 6'         | 7-1/2"  | 7"    | 1-5/8"    | 0.05" thick × 31                  |                            |                  |                                    |  |
| 72"     | 3', 4', 5' or 6' | 5"      | 7"    | 3-13/16"  | 5/8" square ×<br>0.05" thick × 15 | 2" square ×<br>0.062 thick |                  | 1" square ×<br>0.072" thick ×<br>2 |  |
| 72-1/2" | 3', 4', 5' or 6  | 8-3/4"  | 8"    | 4"        | 1" square ×                       |                            |                  |                                    |  |
| 72-1/2" | 8'               | 8-3/4"  | 9"    | 4"        | 0.062" thick ×13                  | 2-1/2"<br>square           | 1-5/8" square ×  | 1-5/8" square<br>× 0.1" thick ×    |  |
| 72-1/2" | 3', 4', 5' or 6  | 8-3/4"  | 8"    | 1-1/2"    | 1" square ×                       | × 0.075"<br>thick          | 0.07" thick × 1  | 2 (3 Rail sizes<br>for 8')         |  |
| 72-1/2" | 8'               | 8-3/4"  | 9"    | 1-1/2"    | 0.062" thick × 27                 |                            |                  |                                    |  |

|        | Table 2: STOF-1 Straight Spear Top - Steel / Wrought Iron Fence |        |        |                     |                             |                          |                            |  |  |  |  |  |
|--------|-----------------------------------------------------------------|--------|--------|---------------------|-----------------------------|--------------------------|----------------------------|--|--|--|--|--|
| Length | Height                                                          | H1     | H2     | Vertical<br>Spacing | Pickets                     | Post                     | Horizontal rails           |  |  |  |  |  |
| 96"    | 3', 3-1/2',<br>4', 5' or 6'                                     | 5-3/4" | 5"     | 3-3/4"              | 5/8" square ×<br>18 ga × 21 | 2" square × 16<br>ga     | 1-1/4" × 15/16"<br>× 14 ga |  |  |  |  |  |
| 96"    | 3', 3-1/2',<br>4', 5' or 6'                                     | 6"     | 5-1/2" | 3-15/16"            | 3/4" square ×<br>18 ga × 21 | 2-1/2" square ×<br>16 ga | 1-1/2" × 14 ga             |  |  |  |  |  |
| 96"    | 7' or 8'                                                        | 6"     | 5-1/2" | 3-15/16"            | 3/4" square ×<br>18 ga × 21 | 2-1/2" square ×<br>16 ga | 1-1/2" × 14 ga             |  |  |  |  |  |
| 96"    | 3', 3-1/2',<br>4', 5', 6', 7'<br>or 8'                          | 6"     | 9-3/4" | 3-3/4"              | 1" square ×<br>14 ga × 21   | -                        | 1-3/4" × 14 ga             |  |  |  |  |  |