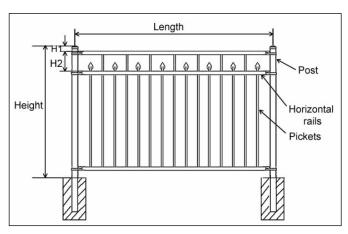

FTOF-4 wrought iron fence without finials - flat top

FTOF-5 wrought iron without finial, bars - flat top and flat bottom

|         |                      | Table : | 19: FTO | F-4 & 5 S | Standard Flat   | Top - Alum                 | inum Fence    |                                          |  |
|---------|----------------------|---------|---------|-----------|-----------------|----------------------------|---------------|------------------------------------------|--|
| Longth  | ∐oigh+               | H1      | H2      | Vertical  | Pickets         | Post                       | Horiz         | ontal rails                              |  |
| Length  | Height               | пт      | ПZ      | Spacing   | Pickets         | PUSI                       | Top Rail      | Rail size                                |  |
| 72-1/2" | 3', 4', 54"<br>or 5' | 1-1/2"  | 7"      | 3-13/16"  | 5/8" square     |                            |               |                                          |  |
| 72-1/2" | 6'                   | 1-1/2"  | 8"      | 3-13/16"  | 0.05 thick × 15 | 2" square ×<br>0.06" thick |               | 1" square × 0.082"<br>thick × 2 (3 sizes |  |
| 72-1/2" | 3', 4' or 5'         | 1-1/2"  | 7"      | 1-5/8"    | 5/8" square     |                            | 0.055" thick  | rails for 6')                            |  |
| 72-1/2" | 6'                   | 1-1/2"  | 8"      | 1-5/8"    | 0.05 thick × 31 |                            |               |                                          |  |
| 72-1/2" | 4', 5' or 6'         | 2-1/2"  | 8-1/4"  | 4"        | 1" square 0.062 | 2-1/2"<br>square ×         | 1-5/8" square | 1-5/8" square ×                          |  |
| 72-1/2" | 8'                   | 2-1/2"  | 9-1/4"  | 4"        | thick × 13      | 0.075" thick               | × 0.07" thick | 0.1" thick × 2 (3<br>sizes rails for 8') |  |
| 72-1/2" | 4', 5' or 6'         | 2-1/2"  | 8-1/4"  | 1-1/2"    | 1" square 0.062 | 2-1/2"                     | 1-5/8" square | 1-5/8" square ×                          |  |
| 72-1/2" | 8'                   | 2-1/2"  | 9-1/4"  | 1-1/2"    | thick × 27      | square ×<br>0.075" thick   | × 0.07" thick |                                          |  |

|        | Table 20:                           | FTOF-4 & | 5 Standar | d Flat Top -        | Steel / Wrou                | ght Iron Fe                 | nce                          |
|--------|-------------------------------------|----------|-----------|---------------------|-----------------------------|-----------------------------|------------------------------|
| Length | Height                              | H1       | H2        | Vertical<br>Spacing | Pickets                     | Post                        | Horizontal rails             |
| 96"    | 3', 3-1/2', 4',<br>5' or 6'         | 1-1/2"   | 5"        | 3-3/4"              | 5/8" square ×<br>18 ga × 21 | 2" square ×<br>16 ga        | 1-1/4" × 15/16" ×<br>× 14 ga |
| 96"    | 3', 3-1/2', 4',<br>5' or 6'         | 1-1/8"   | 5-1/2"    | 3-15/16"            | 3/4" square ×<br>18 ga × 21 | 2-1/2"<br>square × 16<br>ga | 1-1/2" × 14 ga               |
| 96"    | 7' or 8'                            | 1-1/8"   | 5-1/2"    | 3-15/16"            | 3/4" square ×<br>14 ga × 21 | 2-1/2"<br>square × 14<br>ga | 1-1/2" × 14 ga               |
| 96"    | 3', 3-1/2', 4',<br>5', 6', 7' or 8' | 1"       | 9-3/4"    | 3-3/4"              | 1" square × 14<br>ga × 21   | -                           | 1-3/4" × 14 ga               |