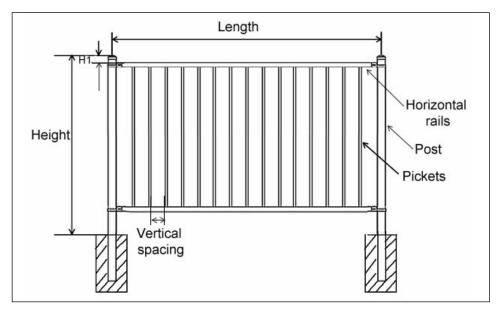

#### II, Wrought iron fence without finial

### Types as the picture below

Wrought iron fence - flat top

### Picture and dimension table

FTOF-1 wrought iron fence - finial and flat bar

|         | Table 15: FTOF-1 With Pressed Spear - Aluminum Fence |        |        |          |                 |                            |                             |                                                              |  |  |  |  |  |
|---------|------------------------------------------------------|--------|--------|----------|-----------------|----------------------------|-----------------------------|--------------------------------------------------------------|--|--|--|--|--|
| Longth  | Height                                               | H1     | H2     | Vertical | Pickets         | Doot                       | Horizontal rails            |                                                              |  |  |  |  |  |
| Length  | neigni                                               | пт     | ПZ     | Spacing  | Pickets         | Post                       | Top Rail                    | Rail size                                                    |  |  |  |  |  |
| 72-1/2" | 3', 4', 54"<br>or 5'                                 | 1-1/2" | 7"     | 3-13/16" | 5/8" square     |                            |                             |                                                              |  |  |  |  |  |
| 72-1/2" | 6'                                                   | 1-1/2" | 8"     | 3-13/16" | 0.05 thick × 15 | 2" square ×<br>0.06" thick | 1" square ×<br>0.055" thick | 1" square ×<br>0.082" thick × 2<br>(3 sizes rails for<br>6') |  |  |  |  |  |
| 72-1/2" | 3', 4' or 5'                                         | 1-1/2" | 7"     | 1-5/8"   | 5/8" square     |                            |                             |                                                              |  |  |  |  |  |
| 72-1/2" | 6'                                                   | 1-1/2" | 8"     | 1-5/8"   | 0.05 thick × 31 |                            |                             |                                                              |  |  |  |  |  |
| 72-1/2" | 4', 5' or 6'                                         | 1-1/2" | 8-1/4" | 4"       | 1" square 0.062 |                            |                             | 1-5/8" square ×<br>0.1" thick × 2 (3                         |  |  |  |  |  |
| 72-1/2" | 8'                                                   | 1-1/2" | 9-1/4" | 4"       | thick × 13      | × 0.075" thick             | × 0.07" thick               |                                                              |  |  |  |  |  |