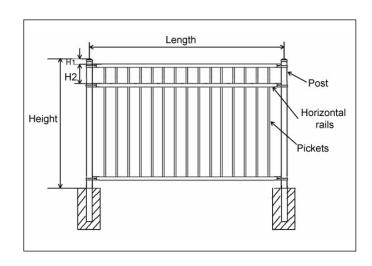

#### II, Wrought iron fence without finial

### Types as the picture below

Wrought iron fence - flat top

### Picture and dimension table

FTOF-1 wrought iron fence - finial and flat bar

|         | Table 15: FTOF-1 With Pressed Spear - Aluminum Fence |        |        |          |                 |                            |                             |                                                              |  |  |  |  |  |
|---------|------------------------------------------------------|--------|--------|----------|-----------------|----------------------------|-----------------------------|--------------------------------------------------------------|--|--|--|--|--|
| Longth  | Height                                               | H1     | H2     | Vertical | Pickets         | Doot                       | Horizontal rails            |                                                              |  |  |  |  |  |
| Length  | neigni                                               | пт     | ПZ     | Spacing  | Pickets         | Post                       | Top Rail                    | Rail size                                                    |  |  |  |  |  |
| 72-1/2" | 3', 4', 54"<br>or 5'                                 | 1-1/2" | 7"     | 3-13/16" | 5/8" square     |                            |                             |                                                              |  |  |  |  |  |
| 72-1/2" | 6'                                                   | 1-1/2" | 8"     | 3-13/16" | 0.05 thick × 15 | 2" square ×<br>0.06" thick | 1" square ×<br>0.055" thick | 1" square ×<br>0.082" thick × 2<br>(3 sizes rails for<br>6') |  |  |  |  |  |
| 72-1/2" | 3', 4' or 5'                                         | 1-1/2" | 7"     | 1-5/8"   | 5/8" square     |                            |                             |                                                              |  |  |  |  |  |
| 72-1/2" | 6'                                                   | 1-1/2" | 8"     | 1-5/8"   | 0.05 thick × 31 |                            |                             |                                                              |  |  |  |  |  |
| 72-1/2" | 4', 5' or 6'                                         | 1-1/2" | 8-1/4" | 4"       | 1" square 0.062 |                            |                             | 1-5/8" square ×<br>0.1" thick × 2 (3                         |  |  |  |  |  |
| 72-1/2" | 8'                                                   | 1-1/2" | 9-1/4" | 4"       | thick × 13      | × 0.075" thick             | × 0.07" thick               |                                                              |  |  |  |  |  |