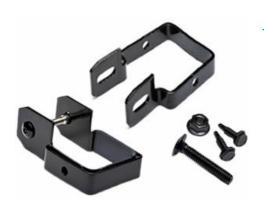

Square or round wrought iron fence cap

Steel fence bracket SFB-1

#### Versatile for fasten to line, corner and end post.

- Self- drilling screw: #10 × 3/4".
- Carriage bolt: 1/4" × 1-1/2".
- Flange nut: 1/4".
- For line or corner: 2 brackets, 2 or 4 screws,
  - 2 bolts and 2 nuts.
- For end: 1 bracket, 1 or 2 screws, 1 bolt and 1 nut.