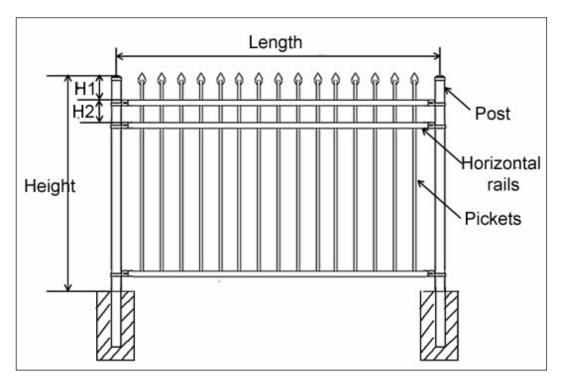

### Picture and dimension table

FTOF-1 wrought iron fence - finial and flat bar

|         | Table 15: FTOF-1 With Pressed Spear - Aluminum Fence |        |        |          |                 |                            |                             |                                                              |  |  |  |  |  |
|---------|------------------------------------------------------|--------|--------|----------|-----------------|----------------------------|-----------------------------|--------------------------------------------------------------|--|--|--|--|--|
| Longth  | Height                                               | H1     | H2     | Vertical | Pickets         | Doot                       | Horizontal rails            |                                                              |  |  |  |  |  |
| Length  | neigni                                               | пт     | ПZ     | Spacing  | Pickets         | Post                       | Top Rail                    | Rail size                                                    |  |  |  |  |  |
| 72-1/2" | 3', 4', 54"<br>or 5'                                 | 1-1/2" | 7"     | 3-13/16" | 5/8" square     |                            |                             |                                                              |  |  |  |  |  |
| 72-1/2" | 6'                                                   | 1-1/2" | 8"     | 3-13/16" | 0.05 thick × 15 | 2" square ×<br>0.06" thick | 1" square ×<br>0.055" thick | 1" square ×<br>0.082" thick × 2<br>(3 sizes rails for<br>6') |  |  |  |  |  |
| 72-1/2" | 3', 4' or 5'                                         | 1-1/2" | 7"     | 1-5/8"   | 5/8" square     |                            |                             |                                                              |  |  |  |  |  |
| 72-1/2" | 6'                                                   | 1-1/2" | 8"     | 1-5/8"   | 0.05 thick × 31 |                            |                             |                                                              |  |  |  |  |  |
| 72-1/2" | 4', 5' or 6'                                         | 1-1/2" | 8-1/4" | 4"       | 1" square 0.062 |                            |                             | 1-5/8" square ×<br>0.1" thick × 2 (3                         |  |  |  |  |  |
| 72-1/2" | 8'                                                   | 1-1/2" | 9-1/4" | 4"       | thick × 13      | × 0.075" thick             | × 0.07" thick               |                                                              |  |  |  |  |  |

|        | Table 16: FTOF-1 With Pressed Spear - Steel / Wrought Iron Fence |        |                     |                     |                             |                             |                              |  |  |  |  |  |  |
|--------|------------------------------------------------------------------|--------|---------------------|---------------------|-----------------------------|-----------------------------|------------------------------|--|--|--|--|--|--|
| Length | Height                                                           | H1     | H2                  | Vertical<br>Spacing | Pickets                     | Post                        | Horizontal rails             |  |  |  |  |  |  |
| 96"    | 3', 3-1/2', 4',<br>5' or 6'                                      | 1-1/2" | 7' or 8'            | 3-3/4"              | 5/8" square ×<br>18 ga × 21 | 2" square ×<br>16 ga        | 1-1/4" × 15/16" ×<br>× 14 ga |  |  |  |  |  |  |
| 96"    | 3', 3-1/2', 4',<br>5' or 6'                                      | 1-1/8" | 7"                  | 3-15/16"            | 5/8" square ×<br>18 ga × 21 | 2-1/2"<br>square × 16<br>ga | 1-1/2" × 14 ga               |  |  |  |  |  |  |
| 96"    | 7' or 8'                                                         | 1-1/8" | 8"                  | 3-15/16"            | 5/8" square ×<br>18 ga × 21 | 2-1/2"<br>square × 14<br>ga | 1-1/2" × 14 ga               |  |  |  |  |  |  |
| 96"    | 3', 3-1/2', 4',<br>5', 6', 7' or 8'                              | 1"     | 8-1/4" or<br>9-1/4" | 3-3/4"              | 1" square × 14<br>ga × 21   | -                           | 1-3/4" × 14 ga               |  |  |  |  |  |  |