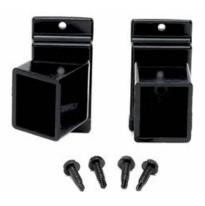

Square or round wrought iron fence cap

Steel fence bracket SFB-1

#### Versatile for fasten to line, corner and end post.

- Self- drilling screw: #10 × 3/4".
- Carriage bolt: 1/4" × 1-1/2".
- Flange nut: 1/4".
- For line or corner: 2 brackets, 2 or 4 screws,
  - 2 bolts and 2 nuts.
- For end: 1 bracket, 1 or 2 screws, 1 bolt and 1 nut.