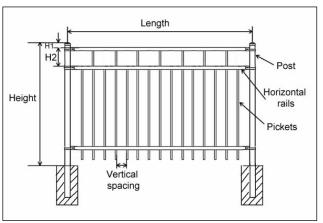

6" × 14 ga |  |  |  |  |  |  |
| 96"    | 3', 3-1/2',<br>4', 5' or 6'                                           | 1-1/8" | 3-15/16"            | 3/4" square ×<br>14 ga × 21 | 2-1/2" square × 16 ga | 1-1/2" × 14 ga              |  |  |  |  |  |  |
| 96"    | 7' or 8'                                                              | 1-1/8" | 3-15/16"            | 3/4" square ×<br>14 ga × 21 | 2-1/2" square × 14 ga | 1-1/2" × 14 ga              |  |  |  |  |  |  |
| 96"    | 1"                                                                    | 1"     | 3-3/4"              | 1" square × 14<br>ga × 21   | -                     | 1-3/4" × 14 ga              |  |  |  |  |  |  |



FTOF-7 flat top, flat bottom



FTOF-9 narrow vertical space, vertical bar crossing the horizontal bar at the bottom



FTOF-8 flat top, vertical bar crossing the horizontal bar at the bottom



FTOF-10 narrow vertical space, flat bottom

#### Table 23: FTOF-7, 8, 9 & 10 Ornamental Top - Aluminum Fence

| Length  | Height                      | H1     | Н2 | Vertical | Pickets                           | Post                       | Horiz                              | ontal rails                                                  |
|---------|-----------------------------|--------|----|----------|-----------------------------------|----------------------------|------------------------------------|--------------------------------------------------------------|
| Length  | пеідііі                     | ПТ     |    | Spacing  |                                   |                            | Top Rail