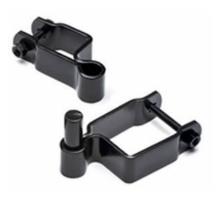

#### Versatile for fasten to line, corner and end post.

- Self- drilling screw: #14 × 3/4".
- Carriage bolt: 1/4" × 1-1/2".
- Flange nut: 1/4".
- For line or corner: 2 brackets, 2 screws,

2 bolts and 2 nuts.

• For end: 1 bracket, 1 screw, 1 bolt and 1 nut.

Steel fence bracket SFB-3

Steel fence bracket SFB-4

- Application: swivel bracket for horizontal angles other than 90°.
- **Function:** suitable for being fixed to wall, timber post, steel posts and columns.
- Self-drilling screw: #10 × 3/4".
- Requirement: 2 screws are needed to fasten a bracket.