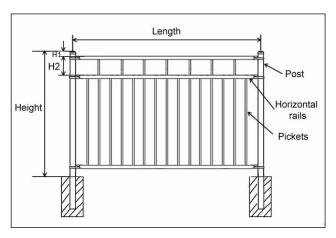

#### II, Wrought iron fence without finial

### Types as the picture below

Wrought iron fence - flat top

### Picture and dimension table

FTOF-1 wrought iron fence - finial and flat bar

|         | Table 15: FTOF-1 With Pressed Spear - Aluminum Fence |        |        |          |                 |                            |                             |                                                              |  |  |  |  |  |
|---------|------------------------------------------------------|--------|--------|----------|-----------------|----------------------------|-----------------------------|--------------------------------------------------------------|--|--|--|--|--|
| Longth  | Height                                               | H1     | H2     | Vertical | Pickets         | Doot                       | Horizontal rails            |                                                              |  |  |  |  |  |
| Length  | neigni                                               | пт     | ПZ     | Spacing  | Pickets         | Post                       | Top Rail                    | Rail size                                                    |  |  |  |  |  |
| 72-1/2" | 3', 4', 54"<br>or 5'                                 | 1-1/2" | 7"     | 3-13/16" | 5/8" square     |                            |                             |                                                              |  |  |  |  |  |
| 72-1/2" | 6'                                                   | 1-1/2" | 8"     | 3-13/16" | 0.05 thick × 15 | 2" square ×<br>0.06" thick | 1" square ×<br>0.055" thick | 1" square ×<br>0.082" thick × 2<br>(3 sizes rails for<br>6') |  |  |  |  |  |
| 72-1/2" | 3', 4' or 5'                                         | 1-1/2" | 7"     | 1-5/8"   | 5/8" square     |                            |                             |                                                              |  |  |  |  |  |
| 72-1/2" | 6'                                                   | 1-1/2" | 8"     | 1-5/8"   | 0.05 thick × 31 |                            |                             |                                                              |  |  |  |  |  |
| 72-1/2" | 4', 5' or 6'                                         | 1-1/2" | 8-1/4" | 4"       | 1" square 0.062 |                            |                             | 1-5/8" square ×<br>0.1" thick × 2 (3                         |  |  |  |  |  |
| 72-1/2" | 8'                                                   | 1-1/2" | 9-1/4" | 4"       | thick × 13      | × 0.075" thick             | × 0.07" thick               |                                                              |  |  |  |  |  |