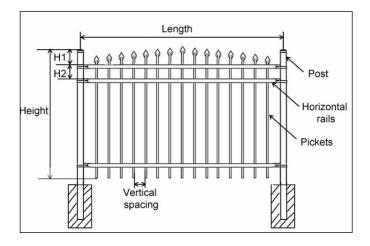

#### Table 23: FTOF-7, 8, 9 & 10 Ornamental Top - Aluminum Fence

| Length  | Height                      | H1     | Н2 | Vertical | Pickets                           | Post                       | Horiz                              | ontal rails                                                  |
|---------|-----------------------------|--------|----|----------|-----------------------------------|----------------------------|------------------------------------|--------------------------------------------------------------|
| Length  | пеідііі                     | ПТ     |    | Spacing  |                                   |                            | Top Rail                           | Rail size                                                    |
| 72-1/2" | 3', 4', 4-1/2',<br>5' or 6' | 1-1/2" | 7" | 3-13/16" | 5/8" square ×<br>0.05" thick × 15 | 2" square ×<br>0.062 thick | 1" square ×<br>0.062" thick ×<br>1 | 1-1/2" square ×<br>0.072" thick × 2 (3<br>Rail sizes for 6') |

#### Table 24: FTOF-7 & 8 Ornamental top - Steel / Wrought Iron Fence

| Length | Height                              | H1     | H2     | Vertical<br>Spacing | Pickets                     | Post                     | Horizontal rails           |
|--------|-------------------------------------|--------|--------|---------------------|-----------------------------|--------------------------|----------------------------|
| 96"    | 3', 3-1/2', 4',<br>5' or 6'         | 1-1/2" | 5"     | 3-3/4"              | 5/8" square ×<br>18 ga × 21 | 2" square × 16<br>ga     | 1-1/4" × 15/16"<br>× 14 ga |
| 96"    | 3', 3-1/2', 4',<br>5' or 6'         | 1-1/8" | 5-1/2" | 3-15/16"            | 3/4" square ×<br>14 ga × 21 | 2-1/2" square<br>× 14 ga | 1-1/2" × 14 ga             |
| 96"    | 7' or 8'                            | 1-1/8" | 5-1/2" | 3-15/16"            | 3/4" square ×<br>14 ga × 21 | 2-1/2" square<br>× 14 ga | 1-1/2" × 14 ga             |
| 96"    | 3', 3-1/2', 4',<br>5', 6', 7' or 8' | 1"     | 9-3/4" | 3-3/4"              | 1" square × 14<br>ga × 21   |                          | 1-3/4" × 14 ga             |