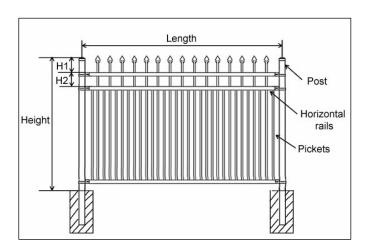

#### II, Wrought iron fence without finial

### Types as the picture below

Wrought iron fence - flat top

### Picture and dimension table

FTOF-1 wrought iron fence - finial and flat bar

|         | Table 15: FTOF-1 With Pressed Spear - Aluminum Fence |        |        |          |                 |                            |                             |                                                              |  |  |  |  |  |
|---------|------------------------------------------------------|--------|--------|----------|-----------------|----------------------------|-----------------------------|--------------------------------------------------------------|--|--|--|--|--|
| Longth  | Height                                               | H1     | H2     | Vertical | Pickets         | Doot                       | Horizontal rails            |                                                              |  |  |  |  |  |
| Length  | neigni                                               | пт     | ПZ     | Spacing  | Pickets         | Post                       | Top Rail                    | Rail size                                                    |  |  |  |  |  |
| 72-1/2" | 3', 4', 54"<br>or 5'                                 | 1-1/2" | 7"     | 3-13/16" | 5/8" square     |                            |                             |                                                              |  |  |  |  |  |
| 72-1/2" | 6'                                                   | 1-1/2" | 8"     | 3-13/16" | 0.05 thick × 15 | 2" square ×<br>0.06" thick | 1" square ×<br>0.055" thick | 1" square ×<br>0.082" thick × 2<br>(3 sizes rails for<br>6') |  |  |  |  |  |
| 72-1/2" | 3', 4' or 5'                                         | 1-1/2" | 7"     | 1-5/8"   | 5/8" square     |                            |                             |                                                              |  |  |  |  |  |
| 72-1/2" | 6'                                                   | 1-1/2" | 8"     | 1-5/8"   | 0.05 thick × 31 |                            |                             |                                                              |  |  |  |  |  |
| 72-1/2" | 4', 5' or 6'                                         | 1-1/2" | 8-1/4" | 4"       | 1" square 0.062 |                            |                             | 1-5/8" square ×<br>0.1" thick × 2 (3                         |  |  |  |  |  |
| 72-1/2" | 8'                                                   | 1-1/2" | 9-1/4" | 4"       | thick × 13      | × 0.075" thick             | × 0.07" thick               |                                                              |  |  |  |  |  |