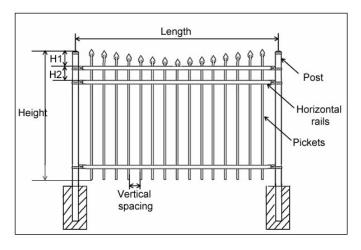

### Picture and dimension table

FTOF-1 wrought iron fence - finial and flat bar

|         | Table 15: FTOF-1 With Pressed Spear - Aluminum Fence |        |        |          |                 |                            |                             |                                                              |  |  |  |  |  |
|---------|------------------------------------------------------|--------|--------|----------|-----------------|----------------------------|-----------------------------|--------------------------------------------------------------|--|--|--|--|--|
| Longth  | Height                                               | H1     | H2     | Vertical | Pickets         | Doot                       | Horizontal rails            |                                                              |  |  |  |  |  |
| Length  | neigni                                               | пт     | ПZ     | Spacing  | Pickets         | Post                       | Top Rail                    | Rail size                                                    |  |  |  |  |  |
| 72-1/2" | 3', 4', 54"<br>or 5'                                 | 1-1/2" | 7"     | 3-13/16" | 5/8" square     |                            |                             |                                                              |  |  |  |  |  |
| 72-1/2" | 6'                                                   | 1-1/2" | 8"     | 3-13/16" | 0.05 thick × 15 | 2" square ×<br>0.06" thick | 1" square ×<br>0.055" thick | 1" square ×<br>0.082" thick × 2<br>(3 sizes rails for<br>6') |  |  |  |  |  |
| 72-1/2" | 3', 4' or 5'                                         | 1-1/2" | 7"     | 1-5/8"   | 5/8" square     |                            |                             |                                                              |  |  |  |  |  |
| 72-1/2" | 6'                                                   | 1-1/2" | 8"     | 1-5/8"   | 0.05 thick × 31 |                            |                             |                                                              |  |  |  |  |  |
| 72-1/2" | 4', 5' or 6'                                         | 1-1/2" | 8-1/4" | 4"       | 1" square 0.062 |                            |                             | 1-5/8" square ×<br>0.1" thick × 2 (3                         |  |  |  |  |  |
| 72-1/2" | 8'                                                   | 1-1/2" | 9-1/4" | 4"       | thick × 13      | × 0.075" thick             | × 0.07" thick               |                                                              |  |  |  |  |  |

|        | Table 16: FTOF-1 With Pressed Spear - Steel / Wrought Iron Fence |        |                     |                     |                             |                             |                              |  |  |  |  |  |  |
|--------|------------------------------------------------------------------|--------|---------------------|---------------------|-----------------------------|-----------------------------|------------------------------|--|--|--|--|--|--|
| Length | Height                                                           | H1     | H2                  | Vertical<br>Spacing | Pickets                     | Post                        | Horizontal rails             |  |  |  |  |  |  |
| 96"    | 3', 3-1/2', 4',<br>5' or 6'                                      | 1-1/2" | 7' or 8'            | 3-3/4"              | 5/8" square ×<br>18 ga × 21 | 2" square ×<br>16 ga        | 1-1/4" × 15/16" ×<br>× 14 ga |  |  |  |  |  |  |
| 96"    | 3', 3-1/2', 4',<br>5' or 6'                                      | 1-1/8" | 7"                  | 3-15/16"            | 5/8" square ×<br>18 ga × 21 | 2-1/2"<br>square × 16<br>ga | 1-1/2" × 14 ga               |  |  |  |  |  |  |
| 96"    | 7' or 8'                                                         | 1-1/8" | 8"                  | 3-15/16"            | 5/8" square ×<br>18 ga × 21 | 2-1/2"<br>square × 14<br>ga | 1-1/2" × 14 ga               |  |  |  |  |  |  |
| 96"    | 3', 3-1/2', 4',<br>5', 6', 7' or 8'                              | 1"     | 8-1/4" or<br>9-1/4" | 3-3/4"              | 1" square × 14<br>ga × 21   | -                           | 1-3/4" × 14 ga               |  |  |  |  |  |  |