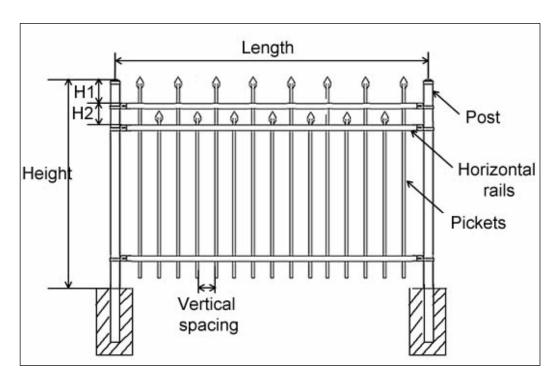

#### I, Wrought iron fence with finial

#### Types as the picture below

Wrought t iron fence - spear top

#### Picture and dimension table

STOF-1 wrought iron fence – straight spear top

|         | 7                | able 1: | STOF- | 1 Straigl | nt Spear Top - A                  | Muminum                    | Fence            |                                    |  |
|---------|------------------|---------|-------|-----------|-----------------------------------|----------------------------|------------------|------------------------------------|--|
| Length  | Height           | H1      | Н2    | Vertical  | Pickets                           | Post                       | Horizon          | tal rails                          |  |
| Length  | neight           | LIT     | П     | Spacing   | Fichets                           | FUSL                       | Top Rail         | Rail size                          |  |
| 72-1/2" | 3' or 4'         | 6-1/2"  | 7"    | 3-13/16"  | 5/8" square ×                     |                            |                  |                                    |  |
| 72-1/2" | 5' or 6'         | 7-1/2"  | 7"    | 3-13/16"  | 0.05" thick × 15                  | 2" square ×                | 1" square ×      | 1" square ×<br>0.062" thick ×      |  |
| 72-1/2" | 3' or 4'         | 6-1/2"  | 7"    | 1-5/8"    | 5/8" square ×                     | 0.06" thick                | 0.055" thick × 1 | 2 (3 Rail sizes<br>for 6')         |  |
| 72-1/2" | 5' or 6'         | 7-1/2"  | 7"    | 1-5/8"    | 0.05" thick × 31                  |                            |                  |                                    |  |
| 72"     | 3', 4', 5' or 6' | 5"      | 7"    | 3-13/16"  | 5/8" square ×<br>0.05" thick × 15 | 2" square ×<br>0.062 thick |                  | 1" square ×<br>0.072" thick ×<br>2 |  |
| 72-1/2" | 3', 4', 5' or 6  | 8-3/4"  | 8"    | 4"        | 1" square ×                       |                            |                  |                                    |  |
| 72-1/2" | 8'               | 8-3/4"  | 9"    | 4"        | 0.062" thick ×13                  | 2-1/2"<br>square           | 1-5/8" square ×  | 1-5/8" square<br>× 0.1" thick ×    |  |
| 72-1/2" | 3', 4', 5' or 6  | 8-3/4"  | 8"    | 1-1/2"    | 1" square ×                       | × 0.075"<br>thick          | 0.07" thick × 1  | 2 (3 Rail sizes<br>for 8')         |  |
| 72-1/2" | 8'               | 8-3/4"  | 9"    | 1-1/2"    | 0.062" thick × 27                 |                            |                  |                                    |  |