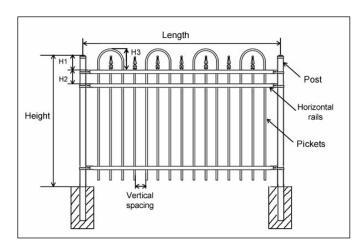

CTOP-1 wrought iron fence - curved top with pressed spear

CTOP-2 wrought iron fence - curved top with finials

|         | Table 14: CTOP-1 & 2 Curved Top with Finials - Aluminum Fence |        |        |        |          |                        |              |                  |                                 |  |  |  |  |
|---------|---------------------------------------------------------------|--------|--------|--------|----------|------------------------|--------------|------------------|---------------------------------|--|--|--|--|
| Length  | Height                                                        | H1     | H2     | Н3     | Vertical | Pickets                | Post         | Horizontal rails |                                 |  |  |  |  |
| Length  | neight                                                        | ПТ     | П      | пэ     | Spacing  | FUSL                   | Top Rail     | Rail size        |                                 |  |  |  |  |
| 72-1/2" | 3' or 4'                                                      | 6-1/2" | 7"     | 8-3/4" | 3-13/16" |                        |              |                  |                                 |  |  |  |  |
| 72-1/2" | 57"                                                           | 7-1/2" | 5-3/8" | 8-3/4" | 3-13/16" | 5/8" square<br>× 0.05" | 2" square ×  | 1" square ×      | 1" square ×<br>0.062" thick × 2 |  |  |  |  |
| 72-1/2" | 5'                                                            | 7-1/2" | 6-7/8" | 8-3/4" | 3-13/16" | thick × 7              | 0.062" thick | 0.055" thick     | (3 sizes rails for 6')          |  |  |  |  |
| 72-1/2" | 6'                                                            | 7-1/2" | 7"     | 8-3/4" | 3-13/16" |                        |              |                  |                                 |  |  |  |  |