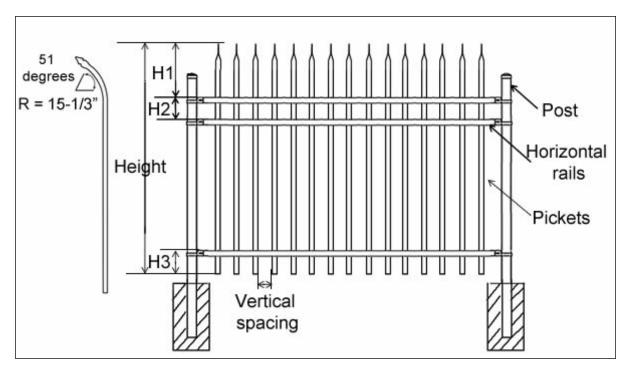

DTOF wrought iron fence - defender top

|        | Table 12: DTOF Defender Top - Aluminum Fence |         |         |         |         |                  |                                                               |                |               |  |  |  |
|--------|----------------------------------------------|---------|---------|---------|---------|------------------|---------------------------------------------------------------|----------------|---------------|--|--|--|
| ملحمدا | Height H1 H2 H3 Vertical Pickets Post        |         |         |         |         | Horizontal rails |                                                               |                |               |  |  |  |
| Length | neigni                                       | пт      | ПZ      | пэ      | Spacing | Pickets          | Post                                                          | Top Rail       | Rail size     |  |  |  |
| 6'     | 7', 8', 9'<br>or 10'                         | 18-1/2" | 10-5/8" | 10-5/8" | 3-5/8"  | 1" × 0.062"      | 2-1/2" square,<br>0.1" thick or 3"<br>square, 0.125"<br>thick | 1-5/8" × 0.07" | 1-5/8" × 0.1" |  |  |  |

|        | Table 13: DTOF Defender Top - Steel / Wrought Iron Fence |         |        |        |                  |              |                |                  |  |  |  |  |
|--------|----------------------------------------------------------|---------|--------|--------|------------------|--------------|----------------|------------------|--|--|--|--|
| Length | Height                                                   | H1      | H2     | Н3     | Vertical spacing | Pickets      | Post           | Horizontal rails |  |  |  |  |
| 8'     | 7', 8'                                                   | 18-3/4" | 5-1/2" | 5-1/2" | 3-15/16"         | 3/4" × 14 ga | 2-1/2" × 14 ga | 2-1/2" × 14 ga   |  |  |  |  |
| 8'     | 7', 8'                                                   | 20"     | 9-3/4" | 9-3/4" | 3-3/4"           | 1" × 14 ga   | 2-1/2" × 14 ga | 1-3/4" × 14 ga   |  |  |  |  |