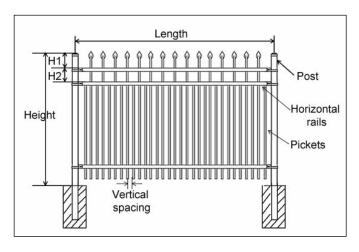

#### II, Wrought iron fence without finial

### Types as the picture below

Wrought iron fence - flat top

### Picture and dimension table

FTOF-1 wrought iron fence - finial and flat bar

|         | Table 15: FTOF-1 With Pressed Spear - Aluminum Fence |        |        |          |                 |                            |                             |                                                              |  |  |  |  |  |
|---------|------------------------------------------------------|--------|--------|----------|-----------------|----------------------------|-----------------------------|--------------------------------------------------------------|--|--|--|--|--|
| Longth  | Height                                               | H1     | H2     | Vertical | Pickets         | Doot                       | Horizontal rails            |                                                              |  |  |  |  |  |
| Length  | neigni                                               | пт     | ПZ     | Spacing  | Pickets         | Post                       | Top Rail                    | Rail size                                                    |  |  |  |  |  |
| 72-1/2" | 3', 4', 54"<br>or 5'                                 | 1-1/2" | 7"     | 3-13/16" | 5/8" square     |                            |                             |                                                              |  |  |  |  |  |
| 72-1/2" | 6'                                                   | 1-1/2" | 8"     | 3-13/16" | 0.05 thick × 15 | 2" square ×<br>0.06" thick | 1" square ×<br>0.055" thick | 1" square ×<br>0.082" thick × 2<br>(3 sizes rails for<br>6') |  |  |  |  |  |
| 72-1/2" | 3', 4' or 5'                                         | 1-1/2" | 7"     | 1-5/8"   | 5/8" square     |                            |                             |                                                              |  |  |  |  |  |
| 72-1/2" | 6'                                                   | 1-1/2" | 8"     | 1-5/8"   | 0.05 thick × 31 |                            |                             |                                                              |  |  |  |  |  |
| 72-1/2" | 4', 5' or 6'                                         | 1-1/2" | 8-1/4" | 4"       | 1" square 0.062 |                            |                             | 1-5/8" square ×<br>0.1" thick × 2 (3                         |  |  |  |  |  |
| 72-1/2" | 8'                                                   | 1-1/2" | 9-1/4" | 4"       | thick × 13      | × 0.075" thick             | × 0.07" thick               |                                                              |  |  |  |  |  |