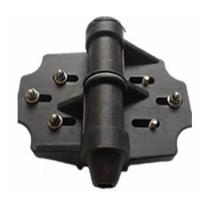

• For end: 1 bracket, 1 screw, 1 bolt and 1 nut.

Steel fence bracket SFB-3

Steel fence bracket SFB-4

- Application: swivel bracket for horizontal angles other than 90°.
- **Function:** suitable for being fixed to wall, timber post, steel posts and columns.
- Self-drilling screw: #10 × 3/4".
- Requirement: 2 screws are needed to fasten a bracket.

Steel fence bracket SFB-5

- Application: suitable for line, corner or end posts.
- **Function:** suitable for fixing to wall, timber or steel posts and columns.
- Self-drilling screw: #10 × 3/4".
- Requirement: 2 screws are needed to fasten a bracket.