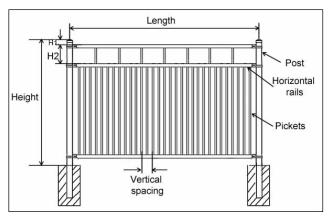

#### I, Wrought iron fence with finial

#### Types as the picture below

Wrought t iron fence - spear top