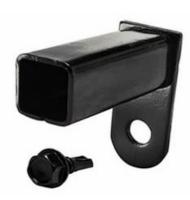

Steel fence bracket SFB-2

# Two-piece bracket Suitable for line posts.

- Self-drilling screw: #14 × 3/4".
- Carriage bolt: 1/4" × 1-1/2".
- Flange nut: 1/4".
- For line: 1 bracket, 2 screws, 2 bolts and 2 nuts.