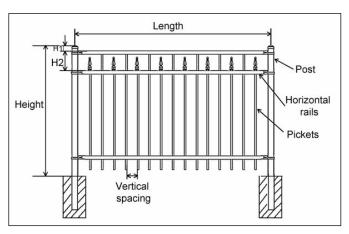

FTOF-7 flat top, flat bottom

FTOF-9 narrow vertical space, vertical bar crossing the horizontal bar at the bottom

FTOF-8 flat top, vertical bar crossing the horizontal bar at the bottom

FTOF-10 narrow vertical space, flat bottom

#### Table 23: FTOF-7, 8, 9 & 10 Ornamental Top - Aluminum Fence

| Length  | Height                      | H1     | Н2 | Vertical | Pickets                           | Post                       | Horiz                              | ontal rails                                                  |
|---------|-----------------------------|--------|----|----------|-----------------------------------|----------------------------|------------------------------------|--------------------------------------------------------------|
| Length  | пеідііі                     | ПТ     |    | Spacing  |                                   |                            | Top Rail                           | Rail size                                                    |
| 72-1/2" | 3', 4', 4-1/2',<br>5' or 6' | 1-1/2" | 7" | 3-13/16" | 5/8" square ×<br>0.05" thick × 15 | 2" square ×<br>0.062 thick | 1" square ×<br>0.062" thick ×<br>1 | 1-1/2" square ×<br>0.072" thick × 2 (3<br>Rail sizes for 6') |

#### Table 24: FTOF-7 & 8 Ornamental top - Steel / Wrought Iron Fence

| Length | Height                              | H1     | H2     | Vertical<br>Spacing | Pickets                     | Post                     | Horizontal rails           |
|--------|-------------------------------------|--------|--------|---------------------|-----------------------------|--------------------------|----------------------------|
| 96"    | 3', 3-1/2', 4',<br>5' or 6'         | 1-1/2" | 5"     | 3-3/4"              | 5/8" square ×<br>18 ga × 21 | 2" square × 16<br>ga     | 1-1/4" × 15/16"<br>× 14 ga |
| 96"    | 3', 3-1/2', 4',<br>5' or 6'         | 1-1/8" | 5-1/2" | 3-15/16"            | 3/4" square ×<br>14 ga × 21 | 2-1/2" square<br>× 14 ga | 1-1/2" × 14 ga             |
| 96"    | 7' or 8'                            | 1-1/8" | 5-1/2" | 3-15/16"            | 3/4" square ×<br>14 ga × 21 | 2-1/2" square<br>× 14 ga | 1-1/2" × 14 ga             |
| 96"    | 3', 3-1/2', 4',<br>5', 6', 7' or 8' | 1"     | 9-3/4" | 3-3/4"              | 1" square × 14<br>ga × 21   |                          | 1-3/4" × 14 ga             |