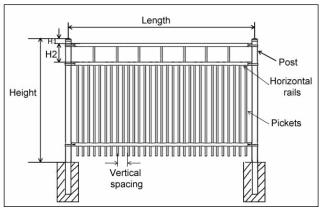

#### Types as the picture below

Wrought t iron fence - spear top

#### Picture and dimension table

STOF-1 wrought iron fence – straight spear top

|         | 7                | able 1: | STOF- | 1 Straigl | nt Spear Top - A                  | Muminum                    | Fence            |                                    |  |
|---------|------------------|---------|-------|-----------|-----------------------------------|----------------------------|------------------|------------------------------------|--|
| Length  | Height           | H1      | Н2    | Vertical  | Pickets                           | Post                       | Horizon          | tal rails                          |  |
| Length  | neight           | LIT     | П     | Spacing   | Fichets                           | FUSL                       | Top Rail         | Rail size                          |  |
| 72-1/2" | 3' or 4'         | 6-1/2"  | 7"    | 3-13/16"  | 5/8" square ×                     |                            |                  |                                    |  |
| 72-1/2" | 5' or 6'         | 7-1/2"  | 7"    | 3-13/16"  | 0.05" thick × 15                  | 2" square ×                | 1" square ×      | 1" square ×<br>0.062" thick ×      |  |
| 72-1/2" | 3' or 4'         | 6-1/2"  | 7"    | 1-5/8"    | 5/8" square ×                     | 0.06" thick                | 0.055" thick × 1 | 2 (3 Rail sizes<br>for 6')         |  |
| 72-1/2" | 5' or 6'         | 7-1/2"  | 7"    | 1-5/8"    | 0.05" thick × 31                  |                            |                  |                                    |  |
| 72"     | 3', 4', 5' or 6' | 5"      | 7"    | 3-13/16"  | 5/8" square ×<br>0.05" thick × 15 | 2" square ×<br>0.062 thick |                  | 1" square ×<br>0.072" thick ×<br>2 |  |
| 72-1/2" | 3', 4', 5' or 6  | 8-3/4"  | 8"    | 4"        | 1" square ×                       |                            |                  |                                    |  |
| 72-1/2" | 8'               | 8-3/4"  | 9"    | 4"        | 0.062" thick ×13                  | 2-1/2"<br>square           | 1-5/8" square ×  | 1-5/8" square<br>× 0.1" thick ×    |  |
| 72-1/2" | 3', 4', 5' or 6  | 8-3/4"  | 8"    | 1-1/2"    | 1" square ×                       | × 0.075"<br>thick          | 0.07" thick × 1  | 2 (3 Rail sizes<br>for 8')         |  |
| 72-1/2" | 8'               | 8-3/4"  | 9"    | 1-1/2"    | 0.062" thick × 27                 |                            |                  |                                    |  |