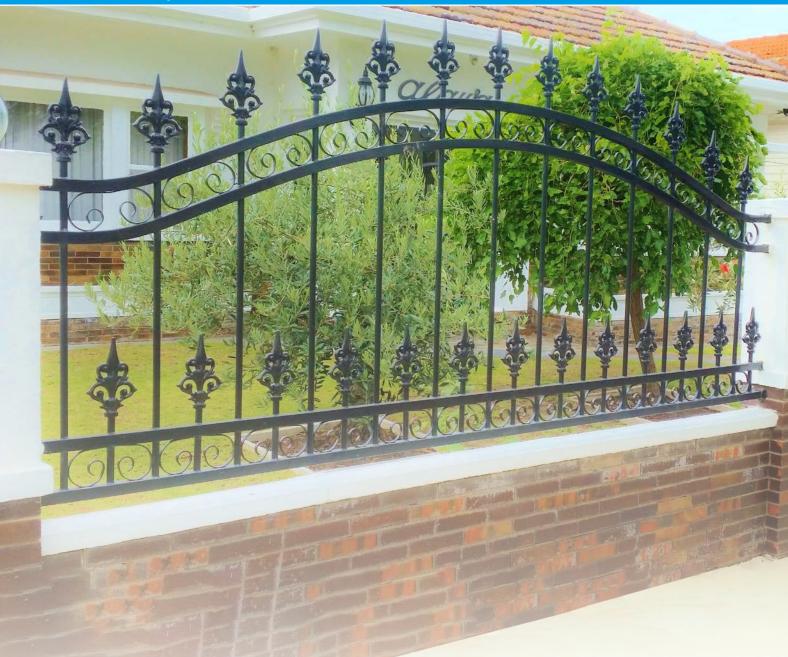

# WROUGHT IRON FENCE

www.walcoom.com
E-mail: sales@walcoom.com

Wrought iron fence is very common and also widespread fence all around the world. As a widely product, it adapt to various kinds of architectures and surroundings, such as villa, housing estate, high-grade personal house, highway, school, hospital, administrative building and so on, apart from that, Walcoom also provides wrought iron gate, wrought iron railing and window fence for the mentioned environments. Wrought iron fence Walcoom provides, mainly classify into three types, wrought iron fence with finial, wrought iron fence without finial (flat top), patterned wrought iron fence. Wrought iron fence is both modern and classic pleasing and tasteful, Walcoom forces on production with high-quality and improvement of customer's experience.