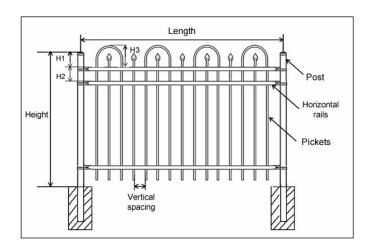

CTOP-1 wrought iron fence - curved top with pressed spear

CTOP-2 wrought iron fence - curved top with finials

|         | Table 14: CTOP-1 & 2 Curved Top with Finials - Aluminum Fence |        |        |        |          |                        |              |                  |                                 |  |  |  |  |
|---------|---------------------------------------------------------------|--------|--------|--------|----------|------------------------|--------------|------------------|---------------------------------|--|--|--|--|
| Length  | Height                                                        | H1     | H2     | Н3     | Vertical | Pickets                | Post         | Horizontal rails |                                 |  |  |  |  |
| Length  | neight                                                        | ПТ     | П      | пэ     | Spacing  | FUSL                   | Top Rail     | Rail size        |                                 |  |  |  |  |
| 72-1/2" | 3' or 4'                                                      | 6-1/2" | 7"     | 8-3/4" | 3-13/16" |                        |              |                  |                                 |  |  |  |  |
| 72-1/2" | 57"                                                           | 7-1/2" | 5-3/8" | 8-3/4" | 3-13/16" | 5/8" square<br>× 0.05" | 2" square ×  | 1" square ×      | 1" square ×<br>0.062" thick × 2 |  |  |  |  |
| 72-1/2" | 5'                                                            | 7-1/2" | 6-7/8" | 8-3/4" | 3-13/16" | thick × 7              | 0.062" thick | 0.055" thick     | (3 sizes rails for 6')          |  |  |  |  |
| 72-1/2" | 6'                                                            | 7-1/2" | 7"     | 8-3/4" | 3-13/16" |                        |              |                  |                                 |  |  |  |  |