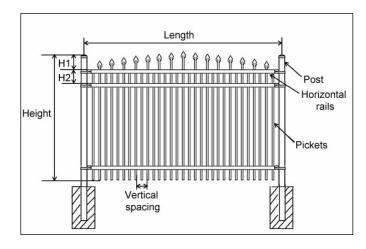

#### I, Wrought iron fence with finial

#### Types as the picture below

Wrought t iron fence - spear top

#### Picture and dimension table

STOF-1 wrought iron fence – straight spear top

|         | 7                | able 1: | STOF- | 1 Straigl | nt Spear Top - A                  | Muminum                    | Fence            |                                    |  |
|---------|------------------|---------|-------|-----------|-----------------------------------|----------------------------|------------------|------------------------------------|--|
| Length  | Height           | H1      | Н2    | Vertical  | Pickets                           | Post                       | Horizon          | tal rails                          |  |
| Length  | neight           | LIT     | П     | Spacing   | Fichets                           | FUSL                       | Top Rail         | Rail size                          |  |
| 72-1/2" | 3' or 4'         | 6-1/2"  | 7"    | 3-13/16"  | 5/8" square ×                     |                            |                  |                                    |  |
| 72-1/2" | 5' or 6'         | 7-1/2"  | 7"    | 3-13/16"  | 0.05" thick × 15                  | 2" square ×                | 1" square ×      | 1" square ×<br>0.062" thick ×      |  |
| 72-1/2" | 3' or 4'         | 6-1/2"  | 7"    | 1-5/8"    | 5/8" square ×                     | 0.06" thick                | 0.055" thick × 1 | 2 (3 Rail sizes<br>for 6')         |  |
| 72-1/2" | 5' or 6'         | 7-1/2"  | 7"    | 1-5/8"    | 0.05" thick × 31                  |                            |                  |                                    |  |
| 72"     | 3', 4', 5' or 6' | 5"      | 7"    | 3-13/16"  | 5/8" square ×<br>0.05" thick × 15 | 2" square ×<br>0.062 thick |                  | 1" square ×<br>0.072" thick ×<br>2 |  |
| 72-1/2" | 3', 4', 5' or 6  | 8-3/4"  | 8"    | 4"        | 1" square ×                       |                            |                  |                                    |  |
| 72-1/2" | 8'               | 8-3/4"  | 9"    | 4"        | 0.062" thick ×13                  | 2-1/2"<br>square           | 1-5/8" square ×  | 1-5/8" square<br>× 0.1" thick ×    |  |
| 72-1/2" | 3', 4', 5' or 6  | 8-3/4"  | 8"    | 1-1/2"    | 1" square ×                       | × 0.075"<br>thick          | 0.07" thick × 1  | 2 (3 Rail sizes<br>for 8')         |  |
| 72-1/2" | 8'               | 8-3/4"  | 9"    | 1-1/2"    | 0.062" thick × 27                 |                            |                  |                                    |  |