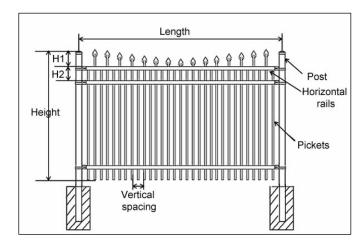

FTOF-4 wrought iron fence without finials - flat top

FTOF-5 wrought iron without finial, bars - flat top and flat bottom

|         |                      | Table : | 19: FTO | F-4 & 5 S | Standard Flat   | Top - Alum                 | inum Fence    |                                          |  |
|---------|----------------------|---------|---------|-----------|-----------------|----------------------------|---------------|------------------------------------------|--|
| Longth  | ∐oigh+               | H1      | H2      | Vertical  | Pickets         | Post                       | Horiz         | ontal rails                              |  |
| Length  | Height               | пт      | ПZ      | Spacing   | Pickets         | PUSI                       | Top Rail      | Rail size                                |  |
| 72-1/2" | 3', 4', 54"<br>or 5' | 1-1/2"  | 7"      | 3-13/16"  | 5/8" square     |                            |               |                                          |  |
| 72-1/2" | 6'                   | 1-1/2"  | 8"      | 3-13/16"  | 0.05 thick × 15 | 2" square ×<br>0.06" thick |               | 1" square × 0.082"<br>thick × 2 (3 sizes |  |
| 72-1/2" | 3', 4' or 5'         | 1-1/2"  | 7"      | 1-5/8"    | 5/8" square     |                            | 0.055" thick  | rails for 6')                            |  |
| 72-1/2" | 6'                   | 1-1/2"  | 8"      | 1-5/8"    | 0.05 thick × 31 |                            |               |                                          |  |
| 72-1/2" | 4', 5' or 6'         | 2-1/2"  | 8-1/4"  | 4"        | 1" square 0.062 | 2-1/2"<br>square ×         | 1-5/8" square | 1-5/8" square ×                          |  |
| 72-1/2" | 8'                   | 2-1/2"  | 9-1/4"  | 4"        | thick × 13      | 0.075" thick               | × 0.07" thick | 0.1" thick × 2 (3<br>sizes rails for 8') |  |
| 72-1/2" | 4', 5' or 6'         | 2-1/2"  | 8-1/4"  | 1-1/2"    | 1" square 0.062 | 2-1/2"                     | 1-5/8" square | 1-5/8" square ×                          |  |
| 72-1/2" | 8'                   | 2-1/2"  | 9-1/4"  | 1-1/2"    | thick × 27      | square ×<br>0.075" thick   | × 0.07" thick |                                          |  |

|        | Table 20:                           | FTOF-4 & | 5 Standar | d Flat Top -        | Steel / Wrou                | ght Iron Fe                 | nce                          |
|--------|-------------------------------------|----------|-----------|---------------------|-----------------------------|-----------------------------|------------------------------|
| Length | Height                              | H1       | H2        | Vertical<br>Spacing | Pickets                     | Post                        | Horizontal rails             |
| 96"    | 3', 3-1/2', 4',<br>5' or 6'         | 1-1/2"   | 5"        | 3-3/4"              | 5/8" square ×<br>18 ga × 21 | 2" square ×<br>16 ga        | 1-1/4" × 15/16" ×<br>× 14 ga |
| 96"    | 3', 3-1/2', 4',<br>5' or 6'         | 1-1/8"   | 5-1/2"    | 3-15/16"            | 3/4" square ×<br>18 ga × 21 | 2-1/2"<br>square × 16<br>ga | 1-1/2" × 14 ga               |
| 96"    | 7' or 8'                            | 1-1/8"   | 5-1/2"    | 3-15/16"            | 3/4" square ×<br>14 ga × 21 | 2-1/2"<br>square × 14<br>ga | 1-1/2" × 14 ga               |
| 96"    | 3', 3-1/2', 4',<br>5', 6', 7' or 8' | 1"       | 9-3/4"    | 3-3/4"              | 1" square × 14<br>ga × 21   | -                           | 1-3/4" × 14 ga               |